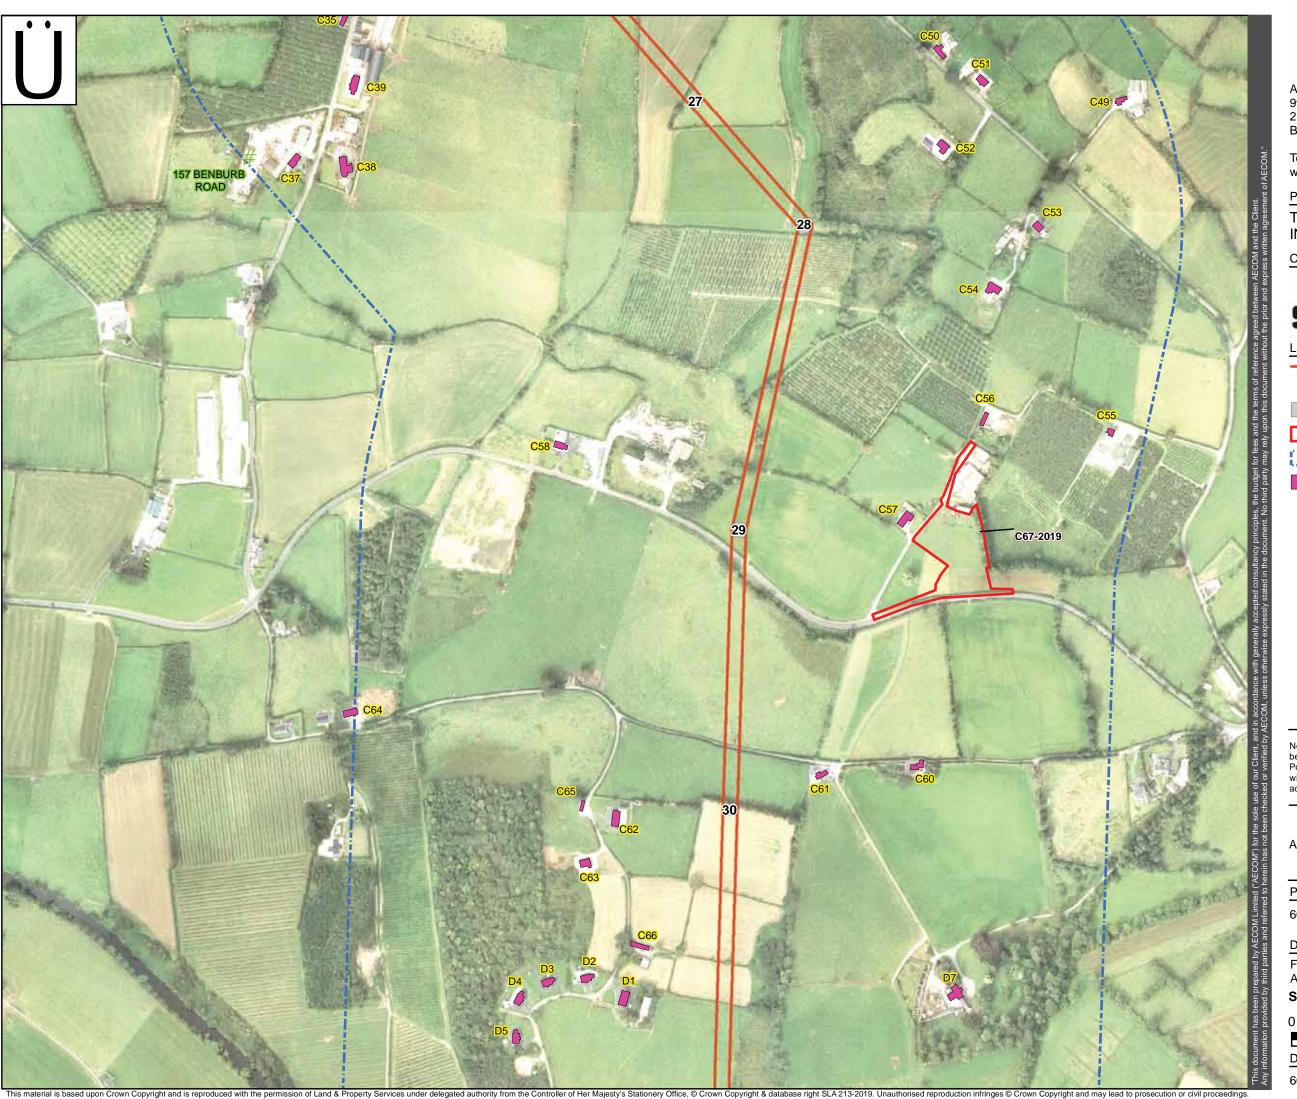

AECOM Ltd.
9th Floor, The Clarence West Building
2 Clarence Street West
Belfast BT2 7GP

Tel (028) 9060 7200 Fax (028) 9060 7399 www.aecom.com

PROJECT

TYRONE TO CAVAN INTERCONNECTOR

CLIENT

LEGEN

Proposed 400kV OHL Outer Conductor

Consented Residential Planning Application (March 2013 to March 2015)

New Pointer Property (Since Oct 2014)

Proposed Tower and Maximum Tower

500m Buffer from Proposed OHL Centreline

Residential Property (With ID)

(Will ID)

Note: Planning applications included in this Figure have been identified from a desktop review of the Planning Portal. Includes applications from 22-02-17 to 30-03-19 within 500m of the project red line boundary – including access tracks

DRAWN: SW CHECKED: CW APPROVED: KC

DATE: JUL 2019 SCALE: 1:5,000 @ A3

PROJECT NUMBER

60320996

DRAWING TITLE

FIGURE 9.1 – Individual Property Assessment Sheets (2019 Update)

Sheet 3 of 29

50 100 200 m

DRAWING NUMBER

AECOM Ltd. 9th Floor, The Clarence West Building 2 Clarence Street West Belfast BT2 7GP

Tel (028) 9060 7200 Fax (028) 9060 7399 www.aecom.com

PROJECT

TYRONE TO CAVAN INTERCONNECTOR

CLIENT

Proposed 400kV OHL Outer Conductor