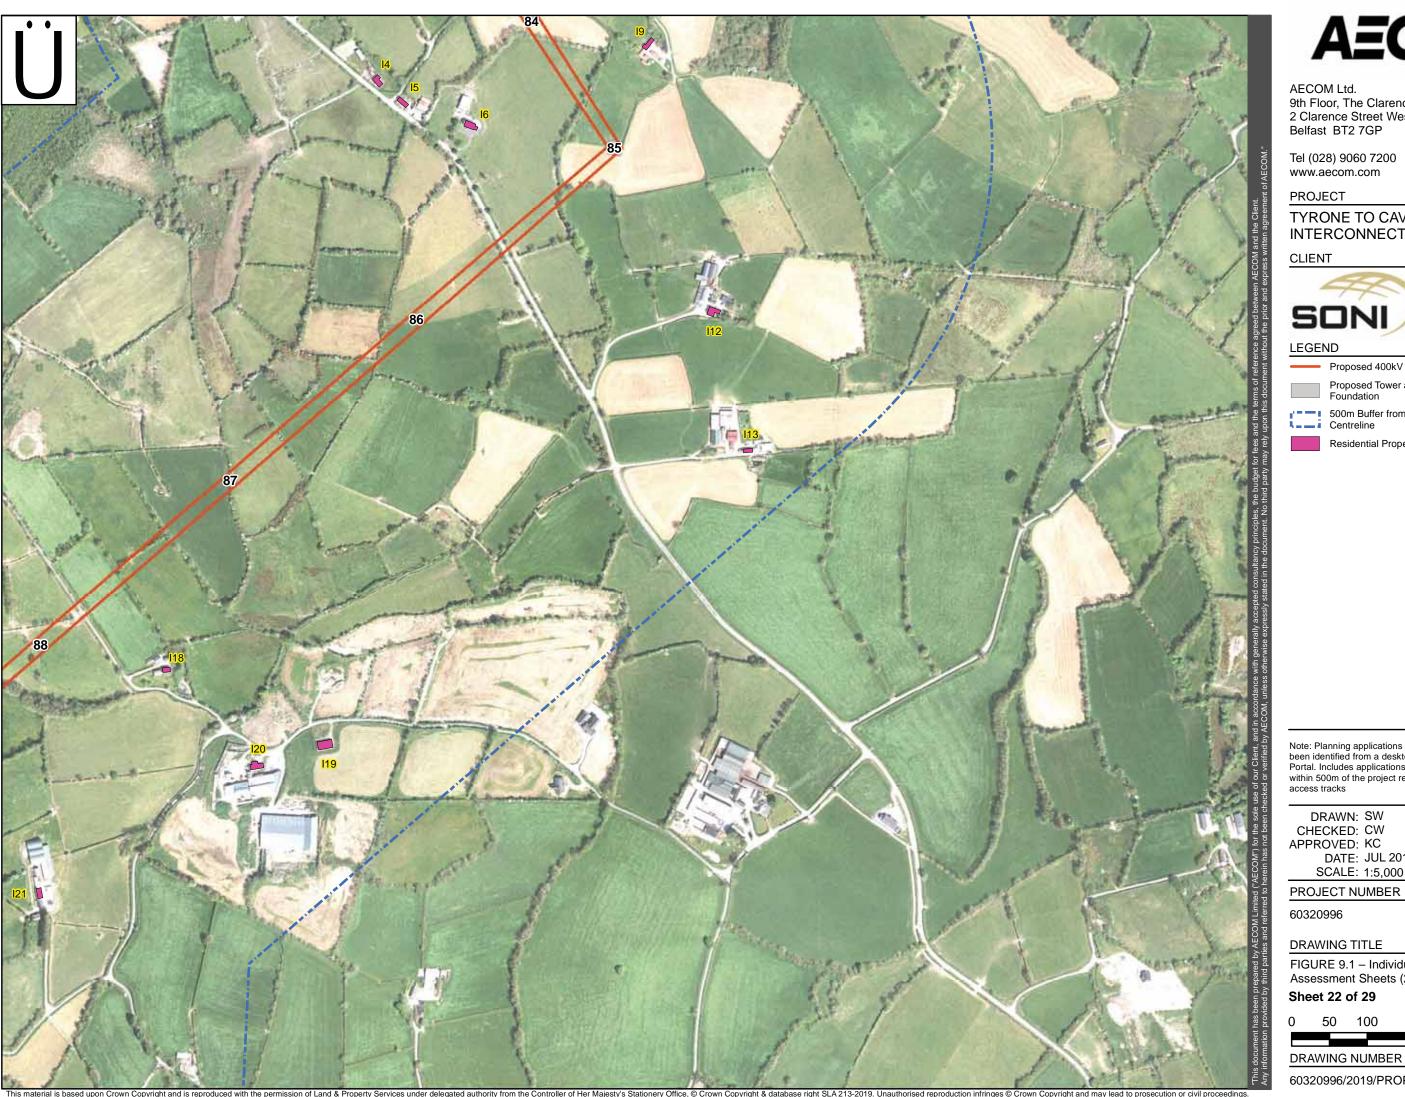

Proposed 400kV OHL Outer Conductor

Proposed Tower and Maximum Tower

500m Buffer from Proposed OHL Centreline

Residential Property (With ID)

Note: Planning applications included in this Figure have been identified from a desktop review of the Planning Portal. Includes applications from 22-02-17 to 30-03-19 within 500m of the project red line boundary – including access tracks

DRAWN: SW
CHECKED: CW
APPROVED: KC
DATE: JUL 2019
SCALE: 1:5,000 @ A3

PROJECT NUMBER

60320996

DRAWING TITLE

FIGURE 9.1 – Individual Property Assessment Sheets (2019 Update)

Sheet 22 of 29

50 100

AECOM Ltd. 9th Floor, The Clarence West Building 2 Clarence Street West Belfast BT2 7GP