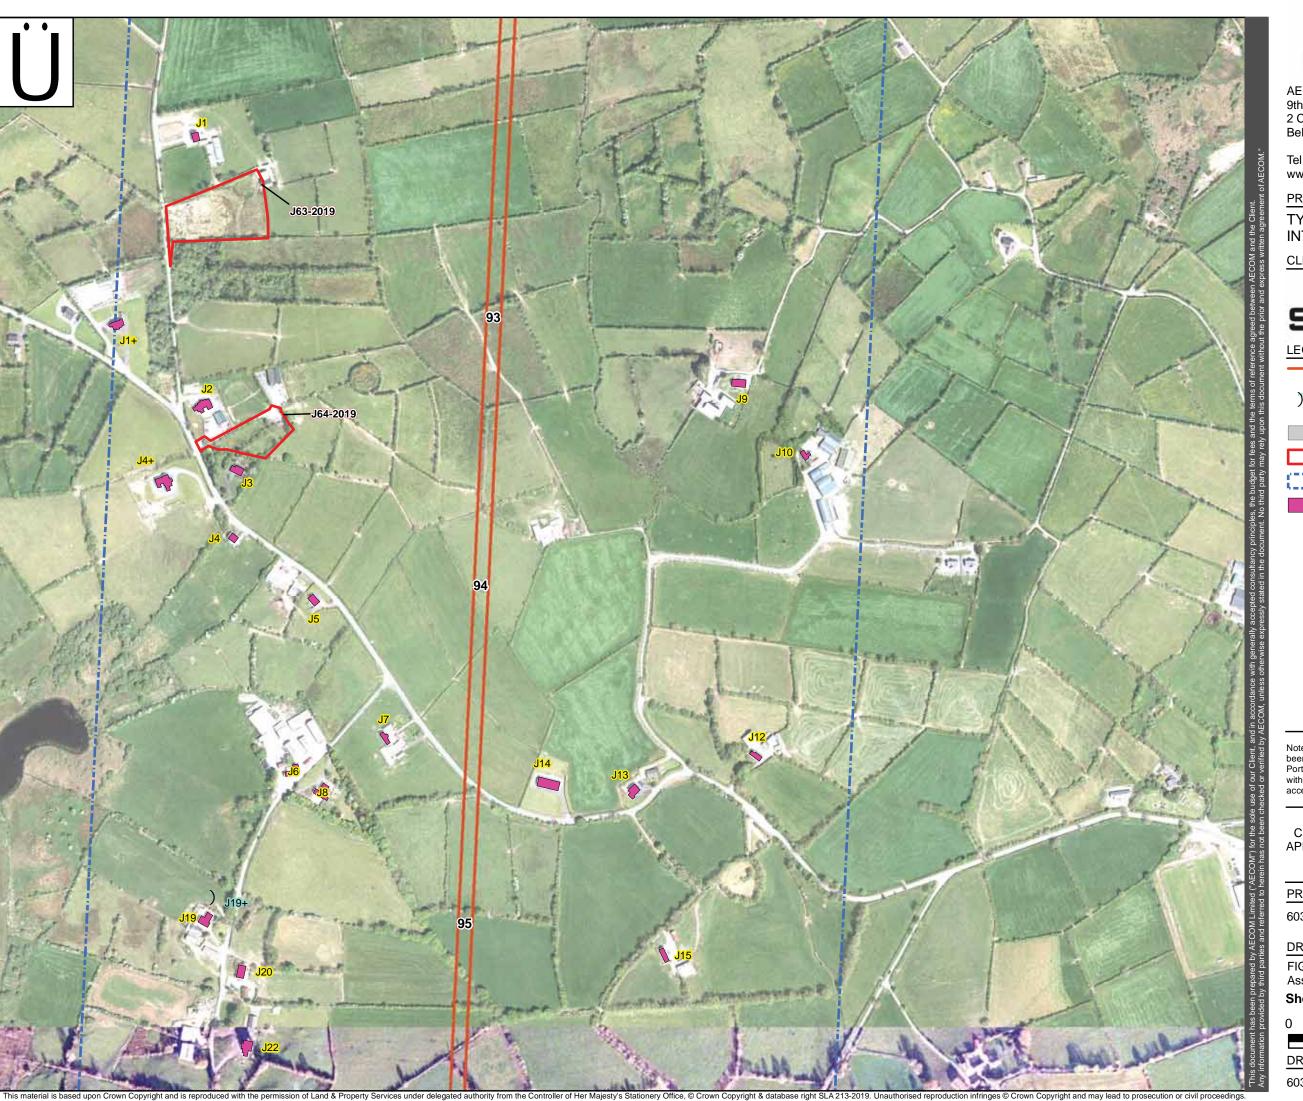

Consented Residential Planning Application (March 2013 to March 2015)

New Pointer Property (Since Oct 2014)

Proposed Tower and Maximum Tower

500m Buffer from Proposed OHL Centreline

Residential Property (With ID)

(Will ID)

Note: Planning applications included in this Figure have been identified from a desktop review of the Planning Portal. Includes applications from 22-02-17 to 30-03-19 within 500m of the project red line boundary – including access tracks

DRAWN: SW CHECKED: CW APPROVED: KC

DATE: JUL 2019 SCALE: 1:5,000 @ A3

PROJECT NUMBER

60320996

DRAWING TITLE

FIGURE 9.1 – Individual Property Assessment Sheets (2019 Update)

Sheet 3 of 29

50 100 200 m