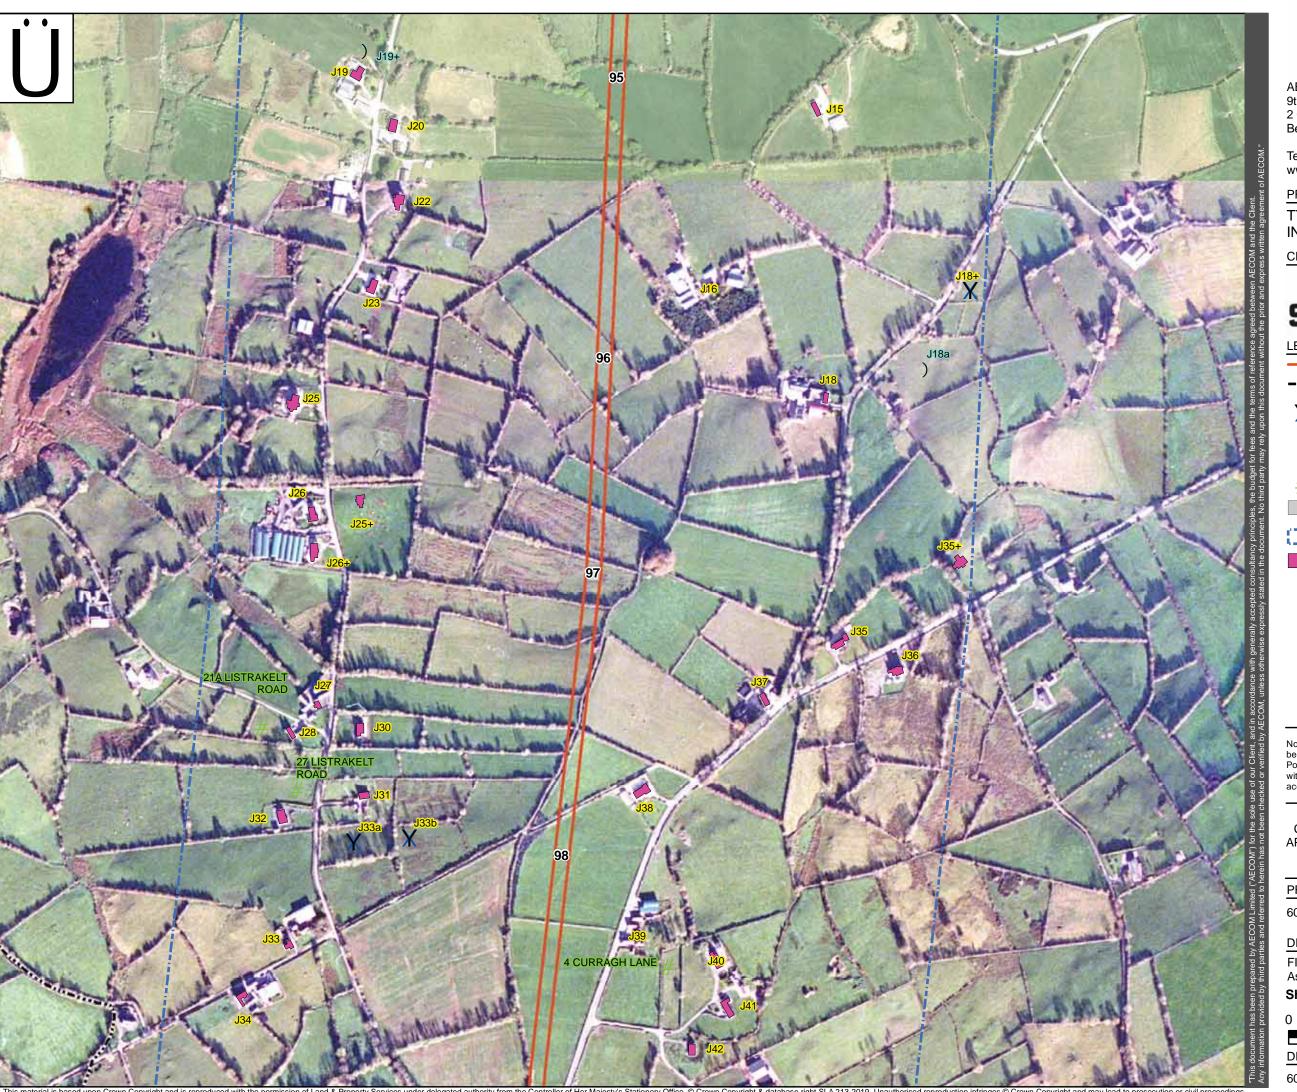

Consented Residential Planning Application (March 2013 to March 2015)

Proposed Tower and Maximum Tower

500m Buffer from Proposed OHL Centreline

Residential Property (With ID)

Note: Planning applications included in this Figure have been identified from a desktop review of the Planning Portal. Includes applications from 22-02-17 to 30-03-19 within 500m of the project red line boundary – including access tracks

DRAWN: SW
CHECKED: CW
APPROVED: KC
DATE: JUL 2019
SCALE: 1:5,000 @ A3

PROJECT NUMBER

60320996

DRAWING TITLE

FIGURE 9.1 – Individual Property Assessment Sheets (2019 Update)

Sheet 4 of 29

50 100

DRAWING NUMBER