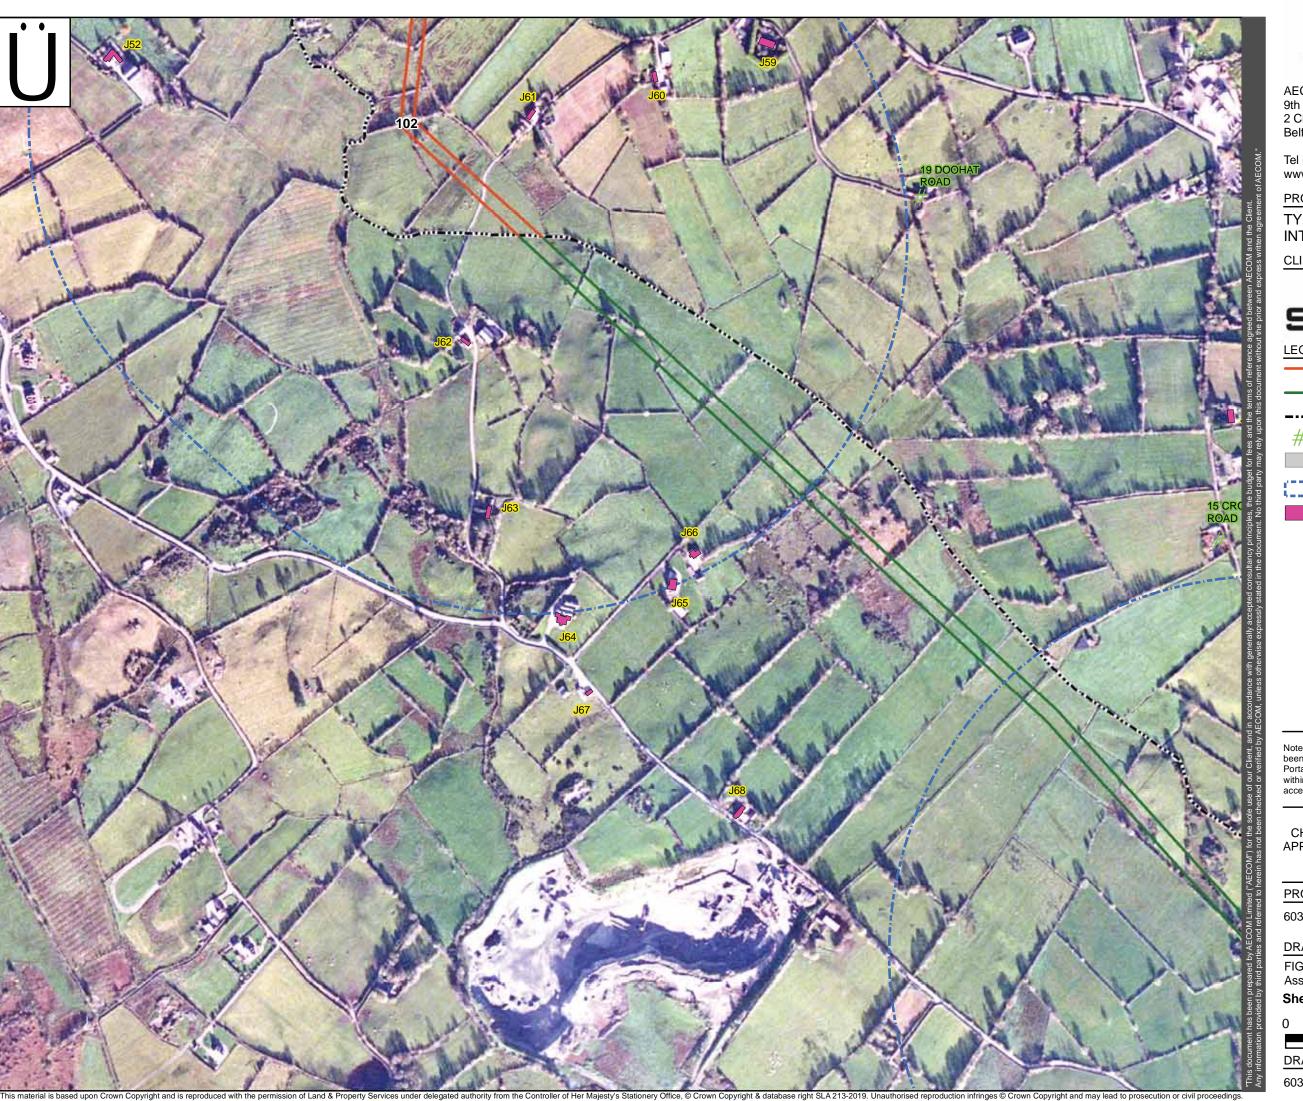

CLIENT

Proposed 400kV OHL Outer Conductor

Proposed Tower and Maximum Tower Foundation

Planning Applications 2019

500m Buffer from Proposed OHL

Centreline

Residential Property (With ID)

Note: Planning applications included in this Figure have been identified from a desktop review of the Planning Portal. Includes applications from 22-02-17 to 30-03-19 within 500m of the project red line boundary – including access tracks

DRAWN: SW
CHECKED: CW
APPROVED: KC
DATE: JUL 2019
SCALE: 1:5,000 @ A3

PROJECT NUMBER

60320996

DRAWING TITLE

FIGURE 9.1 – Individual Property Assessment Sheets (2019 Update)

Sheet 2 of 29

50 100 DRAWING NUMBER