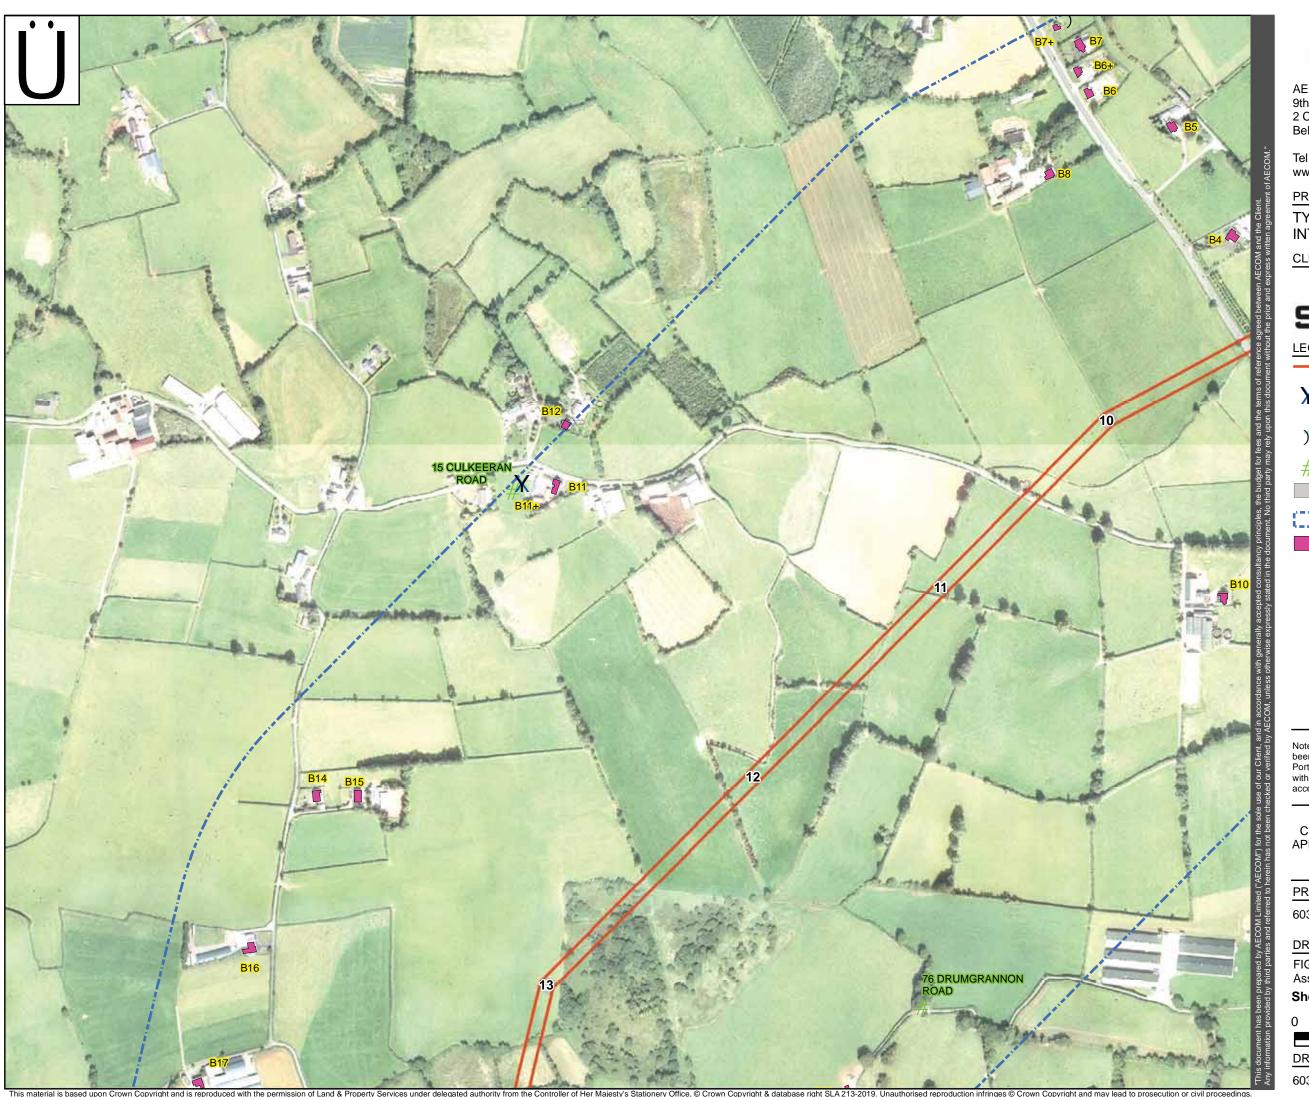

AECOM Ltd.
9th Floor, The Clarence West Building
2 Clarence Street West
Belfast BT2 7GP

Tel (028) 9060 7200 Fax (028) 9060 7399 www.aecom.com

PROJECT

TYRONE TO CAVAN INTERCONNECTOR

CLIENT

LEGEN

Proposed 400kV OHL Outer Conductor

Consented Residential Planning Application (March 2013 to March 2015)

New Pointer Property (Since Oct 2014)

Proposed Tower and Maximum Tower

500m Buffer from Proposed OHL Centreline

Residential Property (With ID)

(Will ID)

Note: Planning applications included in this Figure have been identified from a desktop review of the Planning Portal. Includes applications from 22-02-17 to 30-03-19 within 500m of the project red line boundary – including access tracks

DRAWN: SW CHECKED: CW APPROVED: KC

DATE: JUL 2019 SCALE: 1:5,000 @ A3

PROJECT NUMBER

60320996

DRAWING TITLE

FIGURE 9.1 – Individual Property Assessment Sheets (2019 Update)

Sheet 3 of 29

50 100 200 m

DRAWING NUMBER

AECOM Ltd. 9th Floor, The Clarence West Building 2 Clarence Street West Belfast BT2 7GP

Tel (028) 9060 7200 Fax (028) 9060 7399 www.aecom.com

PROJECT

TYRONE TO CAVAN INTERCONNECTOR

CLIENT

Proposed 400kV OHL Outer Conductor