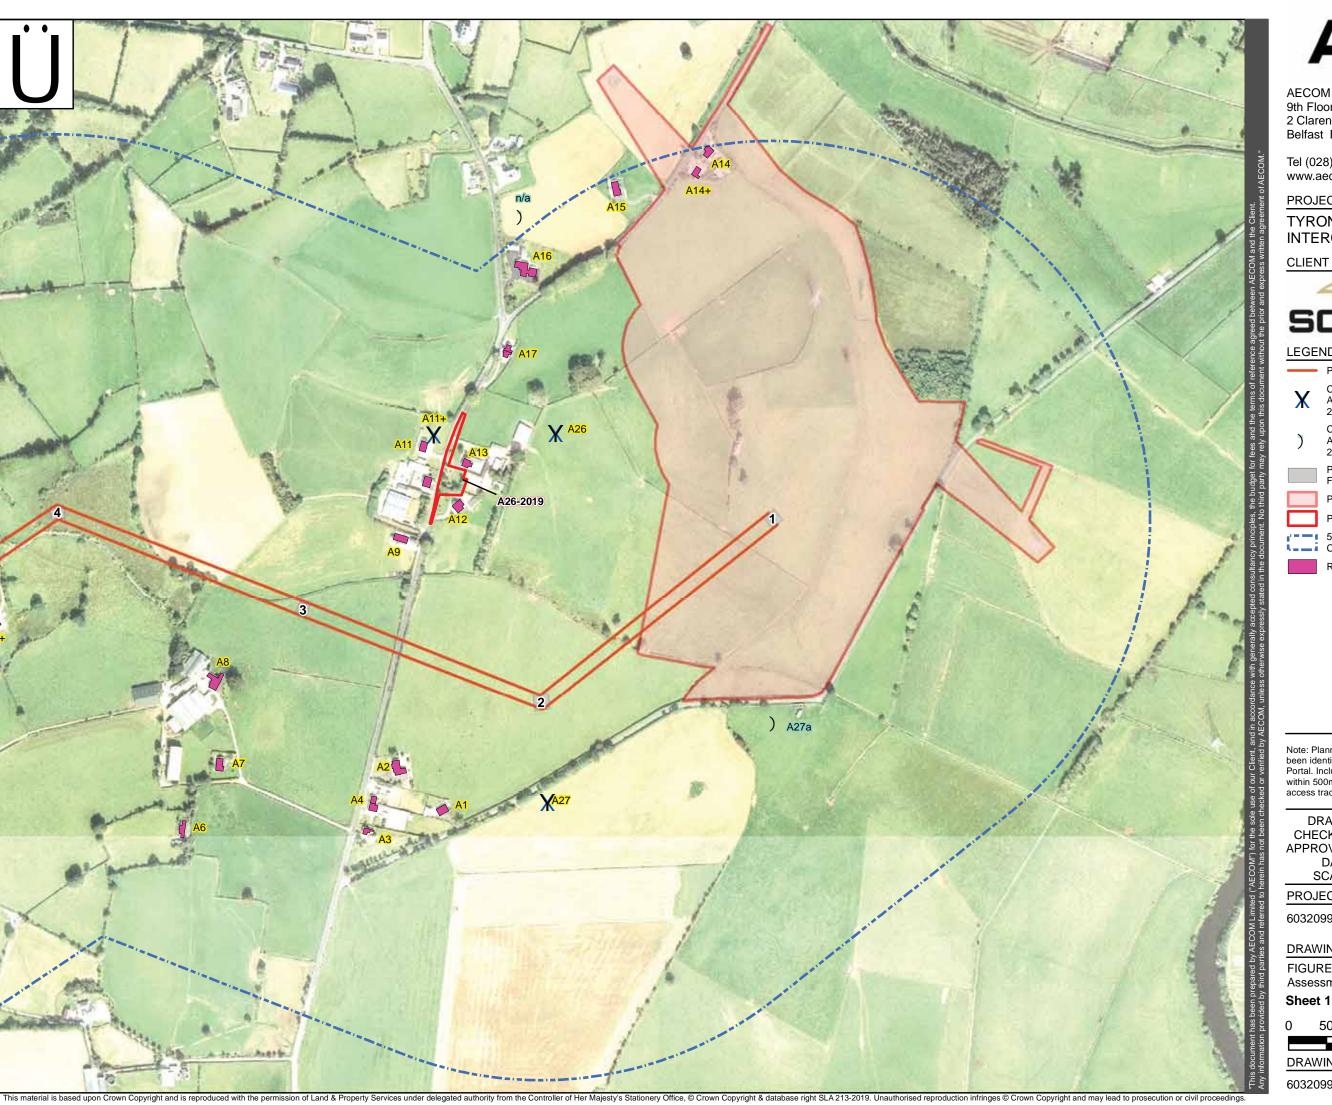

AECOM Ltd. 9th Floor, The Clarence West Building 2 Clarence Street West Belfast BT2 7GP

Tel (028) 9060 7200 Fax (028) 9060 7399 www.aecom.com

PROJECT

TYRONE TO CAVAN **INTERCONNECTOR** 

Proposed 400kV OHL Outer Conductor

Consented Residential Planning Application (March 2013 to March 2015)

Consented Residential Planning Applications (March 2015 to June 2016)

**Proposed Tower and Maximum Tower** 

Foundation

Proposed Substation Site

Planning Applications 2019 500m Buffer from Proposed OHL

Centreline

Residential Property (With ID)

Note: Planning applications included in this Figure have been identified from a desktop review of the Planning Portal. Includes applications from 22-02-17 to 30-03-19 within 500m of the project red line boundary - including access tracks

DRAWN: SW CHECKED: CW APPROVED: KC

DATE: JUL 2019 SCALE: 1:5,000 @ A3

PROJECT NUMBER

60320996

DRAWING TITLE

FIGURE 9.1 – Individual Property Assessment Sheets (2019 Update)

Sheet 1 of 29

50 100

DRAWING NUMBER

60320996/2019/PROP/1

REV

AECOM Ltd. 9th Floor, The Clarence West Building 2 Clarence Street West Belfast BT2 7GP

Tel (028) 9060 7200 Fax (028) 9060 7399 www.aecom.com

PROJECT

TYRONE TO CAVAN INTERCONNECTOR