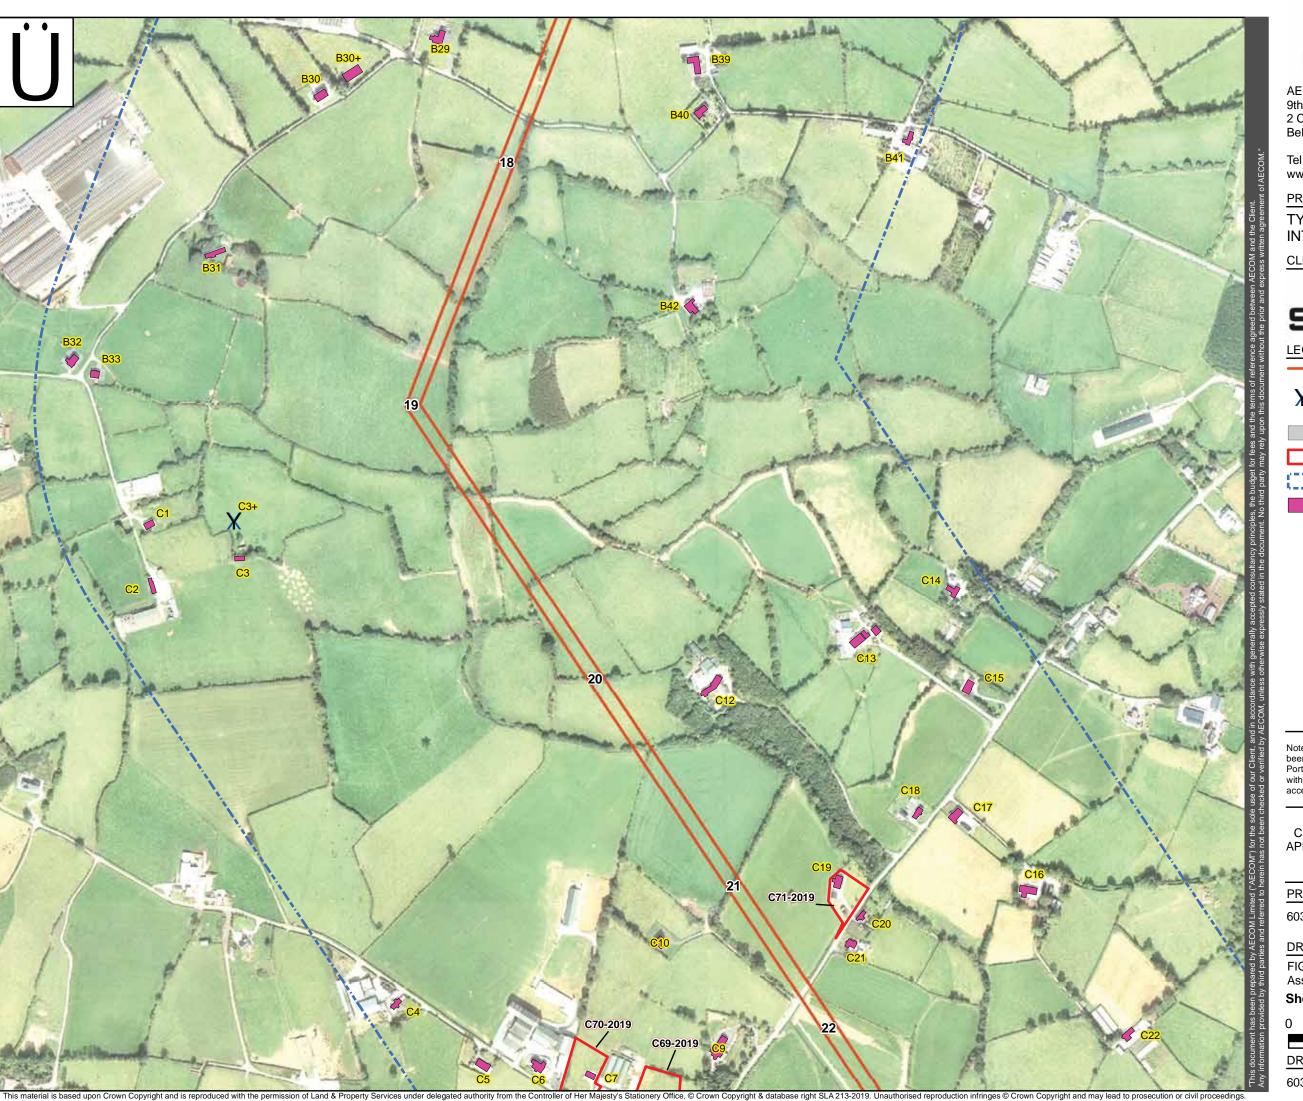

AECOM Ltd. 9th Floor, The Clarence West Building 2 Clarence Street West Belfast BT2 7GP

Tel (028) 9060 7200 Fax (028) 9060 7399 www.aecom.com

PROJECT

TYRONE TO CAVAN **INTERCONNECTOR** 

Proposed 400kV OHL Outer Conductor

Consented Residential Planning Application (March 2013 to March 2015)

Consented Residential Planning Applications (March 2015 to June 2016)

**Proposed Tower and Maximum Tower** 

Foundation

Proposed Substation Site

Planning Applications 2019 500m Buffer from Proposed OHL

Centreline

Residential Property (With ID)

Note: Planning applications included in this Figure have been identified from a desktop review of the Planning Portal. Includes applications from 22-02-17 to 30-03-19 within 500m of the project red line boundary - including access tracks

DRAWN: SW CHECKED: CW APPROVED: KC

DATE: JUL 2019 SCALE: 1:5,000 @ A3

PROJECT NUMBER

60320996

DRAWING TITLE

FIGURE 9.1 – Individual Property Assessment Sheets (2019 Update)

Sheet 1 of 29

50 100

DRAWING NUMBER

60320996/2019/PROP/1

REV

AECOM Ltd. 9th Floor, The Clarence West Building 2 Clarence Street West Belfast BT2 7GP

Tel (028) 9060 7200 Fax (028) 9060 7399 www.aecom.com

PROJECT

TYRONE TO CAVAN INTERCONNECTOR