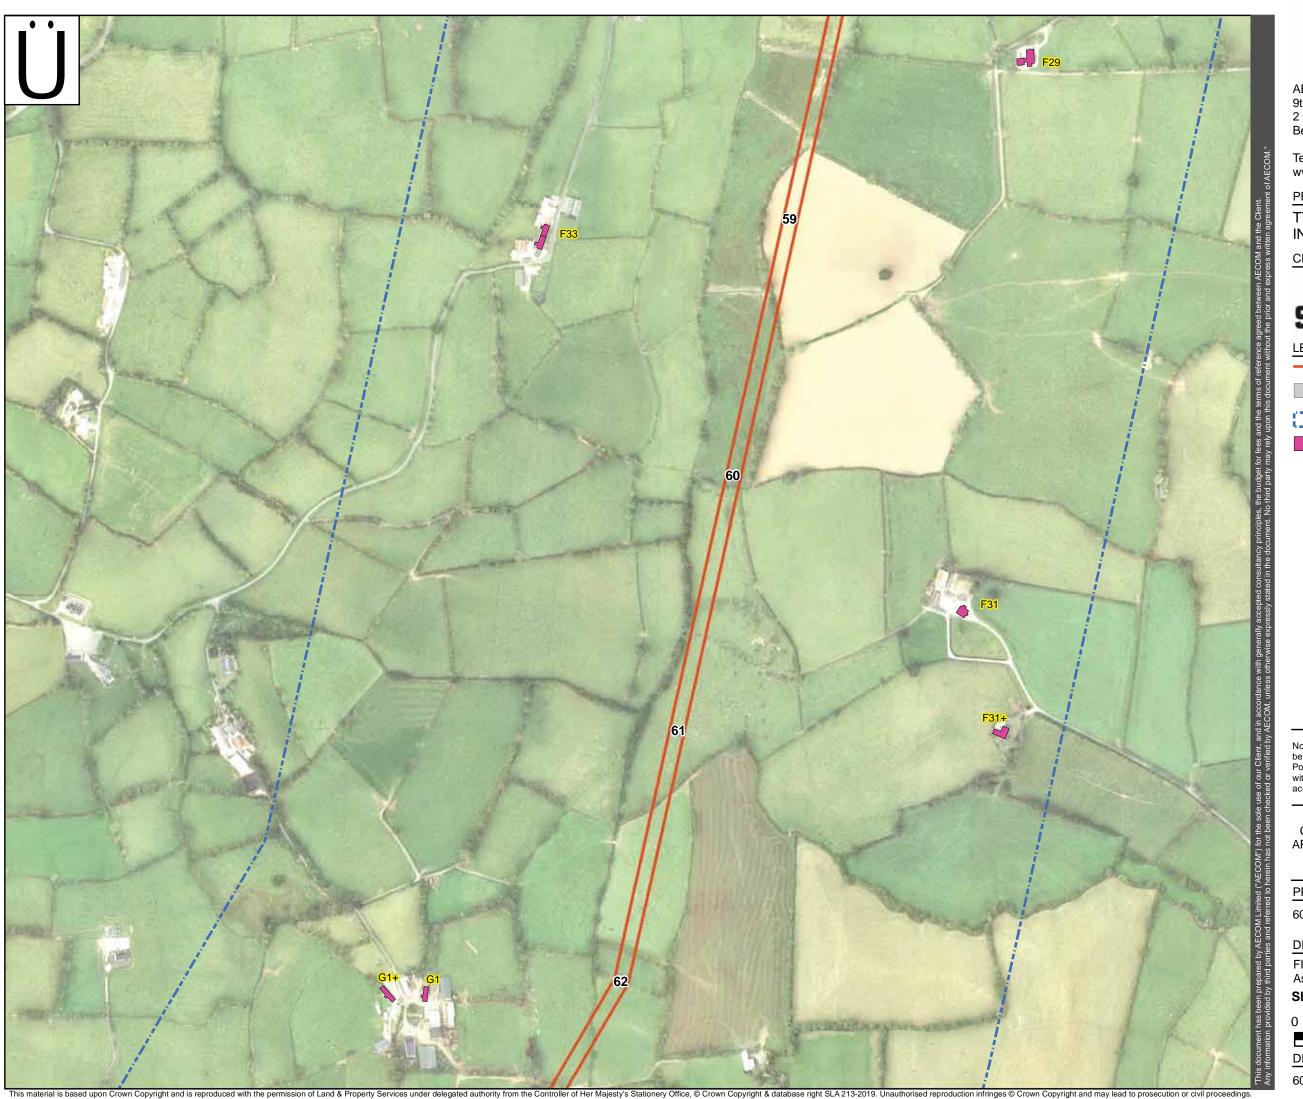

DRAWING NUMBER

AECOM Ltd. 9th Floor, The Clarence West Building 2 Clarence Street West Belfast BT2 7GP

Tel (028) 9060 7200 Fax (028) 9060 7399 www.aecom.com

PROJECT

TYRONE TO CAVAN **INTERCONNECTOR** 

CLIENT

Proposed 400kV OHL Outer Conductor

Consented Residential Planning
Application (March 2013 to March 2015)

**Proposed Tower and Maximum Tower** 

Residential Property (With ID)

Note: Planning applications included in this Figure have been identified from a desktop review of the Planning Portal. Includes applications from 22-02-17 to 30-03-19 within 500m of the project red line boundary – including access tracks

DRAWN: SW CHECKED: CW APPROVED: KC

DATE: JUL 2019 SCALE: 1:5,000 @ A3

PROJECT NUMBER

60320996

DRAWING TITLE

FIGURE 9.1 – Individual Property Assessment Sheets (2019 Update)

Sheet 16 of 29

0 50 100