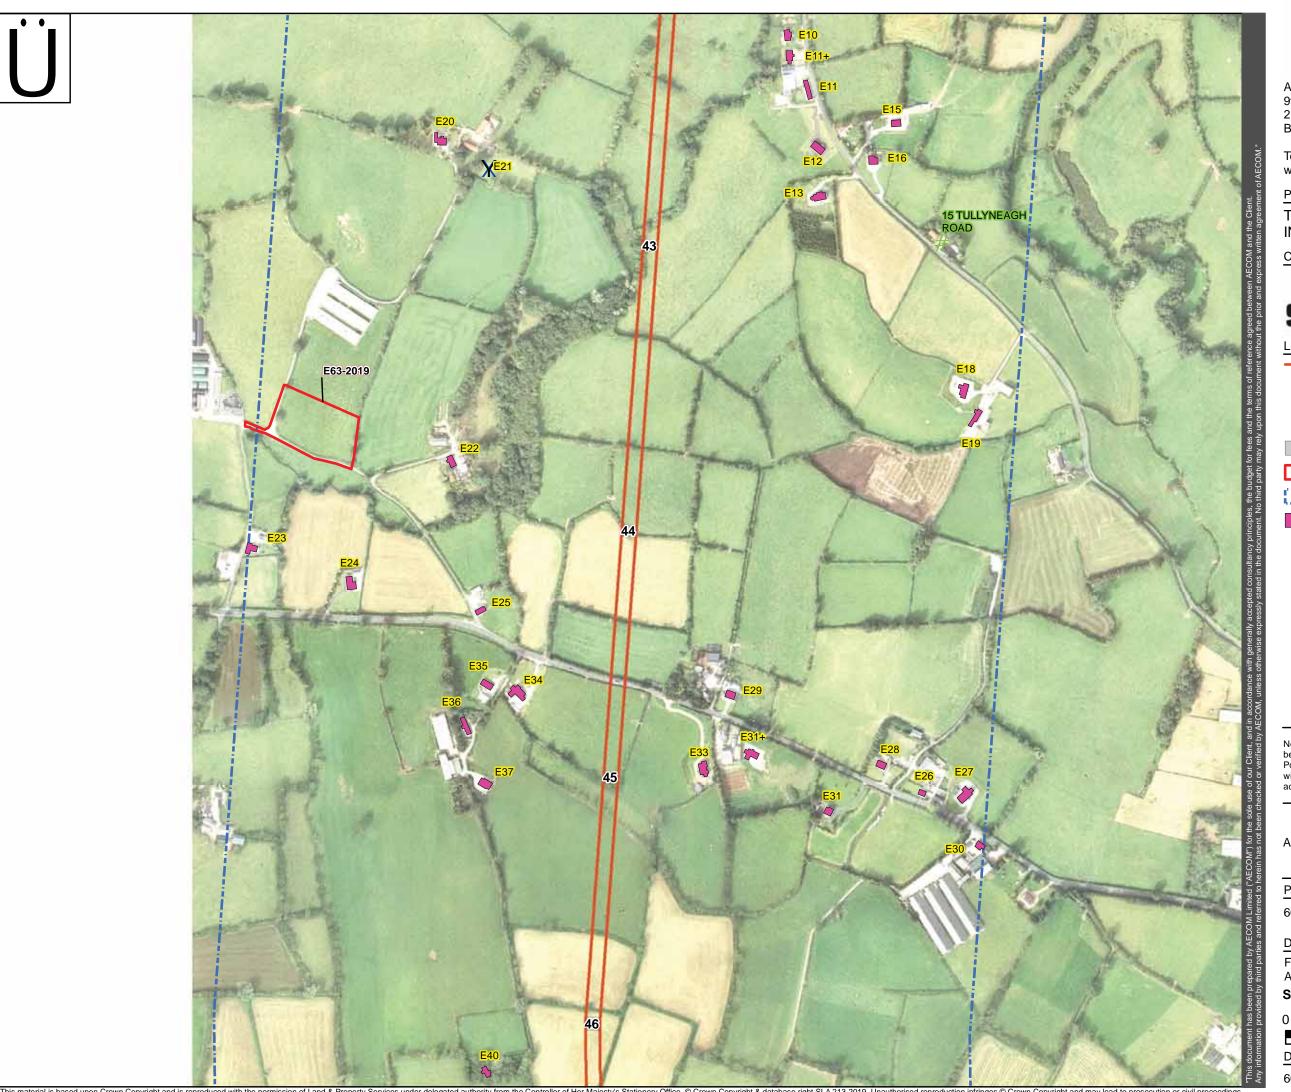

AECOM Ltd. 9th Floor, The Clarence West Building 2 Clarence Street West Belfast BT2 7GP

Tel (028) 9060 7200 Fax (028) 9060 7399 www.aecom.com

PROJECT

TYRONE TO CAVAN **INTERCONNECTOR** 

Proposed 400kV OHL Outer Conductor

Consented Residential Planning Application (March 2013 to March 2015)

Consented Residential Planning Applications (March 2015 to June 2016)

**Proposed Tower and Maximum Tower** 

Foundation

Proposed Substation Site

Planning Applications 2019 500m Buffer from Proposed OHL

Centreline

Residential Property (With ID)

Note: Planning applications included in this Figure have been identified from a desktop review of the Planning Portal. Includes applications from 22-02-17 to 30-03-19 within 500m of the project red line boundary - including access tracks

DRAWN: SW CHECKED: CW APPROVED: KC

DATE: JUL 2019 SCALE: 1:5,000 @ A3

PROJECT NUMBER

60320996

DRAWING TITLE

FIGURE 9.1 – Individual Property Assessment Sheets (2019 Update)

Sheet 1 of 29

50 100

DRAWING NUMBER

60320996/2019/PROP/1

REV

AECOM Ltd. 9th Floor, The Clarence West Building 2 Clarence Street West Belfast BT2 7GP

Tel (028) 9060 7200 Fax (028) 9060 7399 www.aecom.com

PROJECT

TYRONE TO CAVAN INTERCONNECTOR