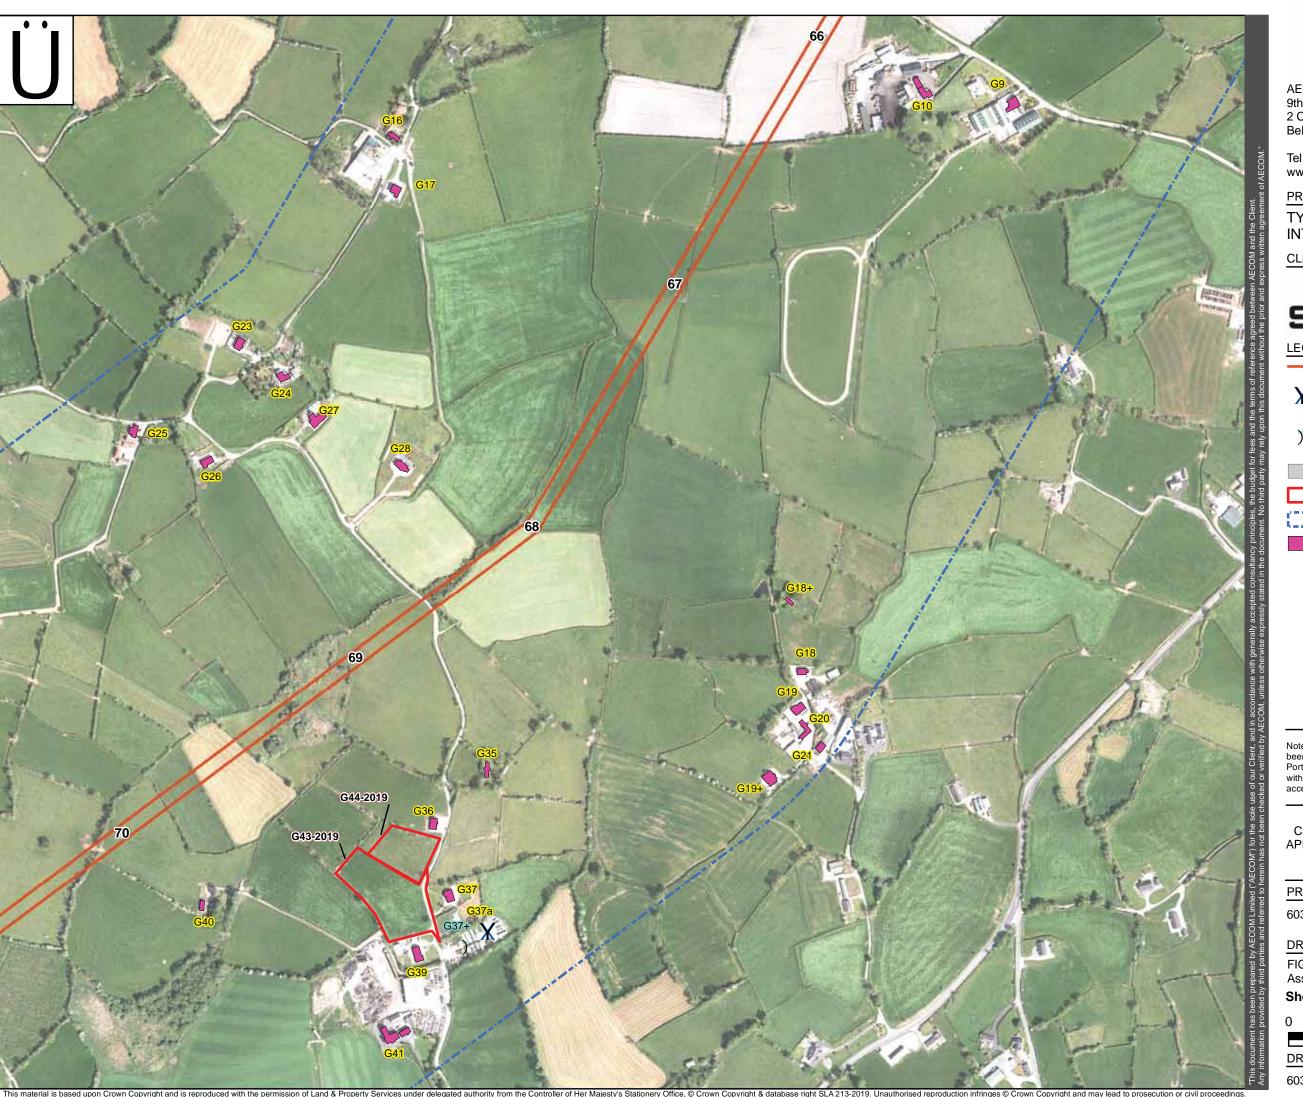

AECOM Ltd. 9th Floor, The Clarence West Building 2 Clarence Street West Belfast BT2 7GP

Tel (028) 9060 7200 Fax (028) 9060 7399 www.aecom.com

PROJECT

TYRONE TO CAVAN **INTERCONNECTOR** 

Proposed 400kV OHL Outer Conductor

Consented Residential Planning Application (March 2013 to March 2015)

Consented Residential Planning Applications (March 2015 to June 2016)

**Proposed Tower and Maximum Tower** 

Foundation

Proposed Substation Site

Planning Applications 2019 500m Buffer from Proposed OHL

Centreline

Residential Property (With ID)

Note: Planning applications included in this Figure have been identified from a desktop review of the Planning Portal. Includes applications from 22-02-17 to 30-03-19 within 500m of the project red line boundary - including access tracks

DRAWN: SW CHECKED: CW APPROVED: KC

DATE: JUL 2019 SCALE: 1:5,000 @ A3

PROJECT NUMBER

60320996

DRAWING TITLE

FIGURE 9.1 – Individual Property Assessment Sheets (2019 Update)

Sheet 1 of 29

50 100