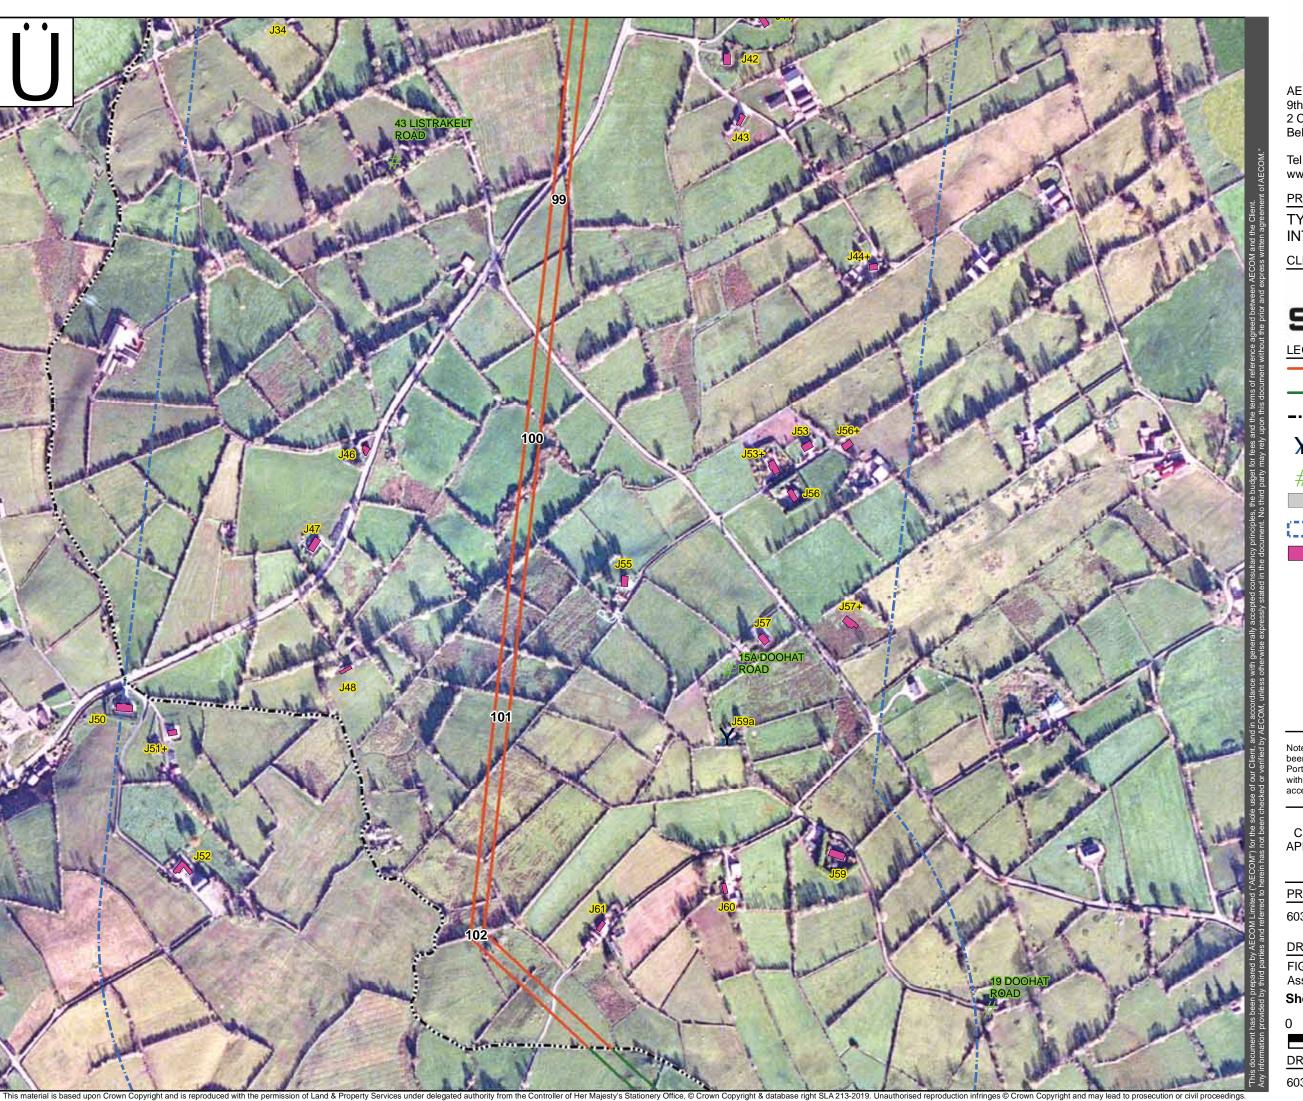

Consented Residential Planning Application (March 2013 to March 2015)

Consented Residential Planning Applications (March 2015 to June 2016)

**Proposed Tower and Maximum Tower** 

Foundation

Proposed Substation Site

Planning Applications 2019 500m Buffer from Proposed OHL

Centreline

Residential Property (With ID)

Note: Planning applications included in this Figure have been identified from a desktop review of the Planning Portal. Includes applications from 22-02-17 to 30-03-19 within 500m of the project red line boundary - including access tracks

DRAWN: SW CHECKED: CW APPROVED: KC

DATE: JUL 2019 SCALE: 1:5,000 @ A3

PROJECT NUMBER

60320996

DRAWING TITLE

FIGURE 9.1 – Individual Property Assessment Sheets (2019 Update)

Sheet 1 of 29

50 100