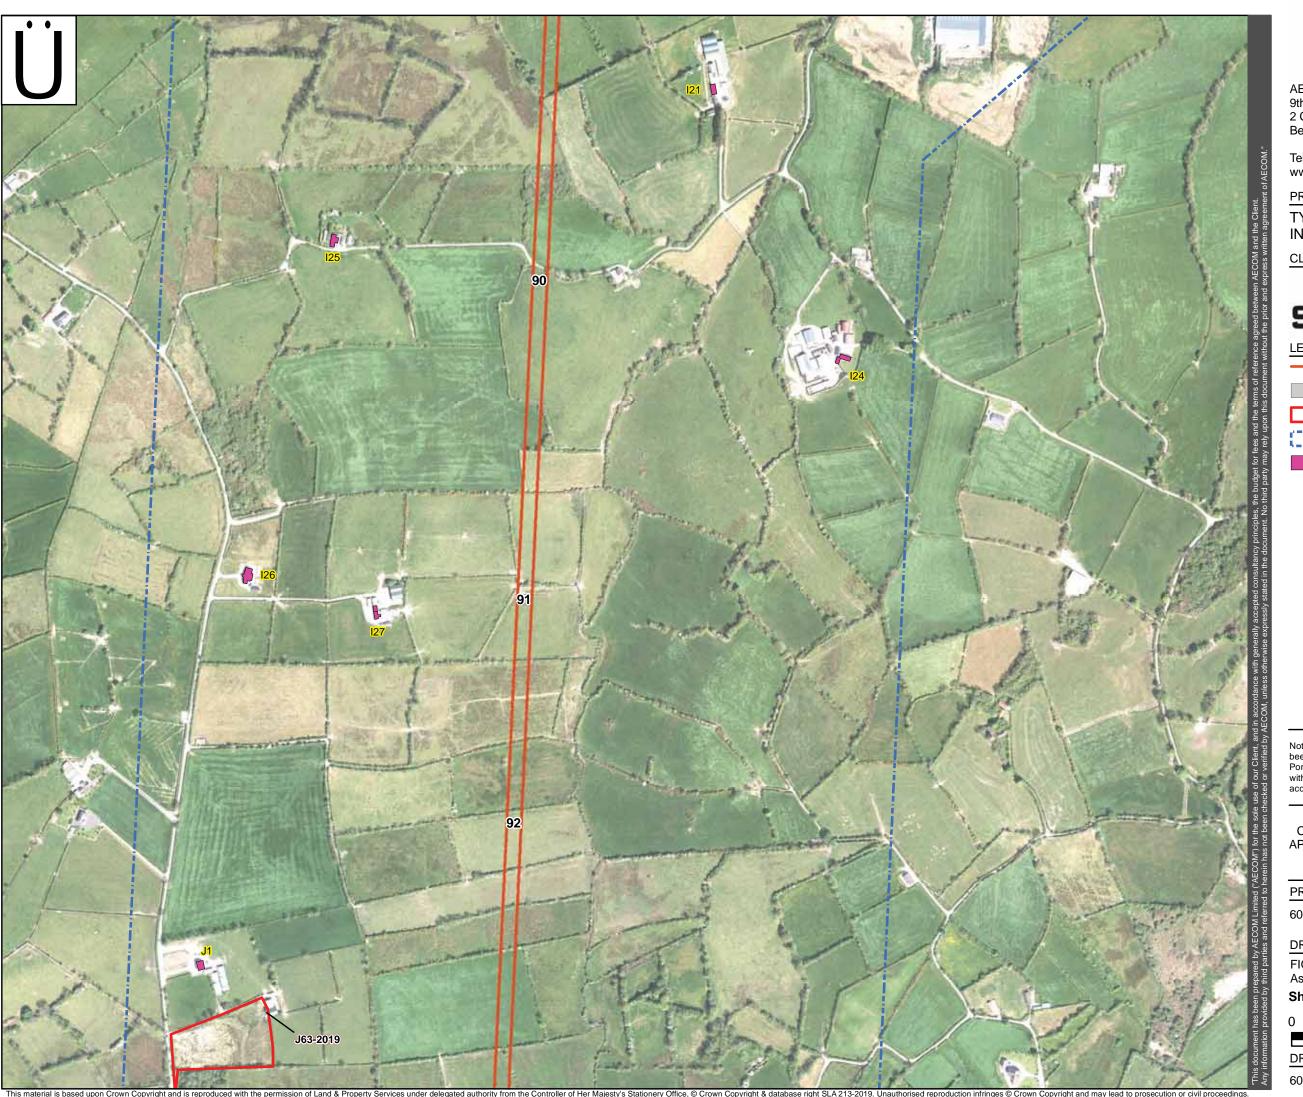

CLIENT

Proposed 400kV OHL Outer Conductor

Proposed Tower and Maximum Tower Foundation

Planning Applications 2019

500m Buffer from Proposed OHL

Centreline

Residential Property (With ID)

Note: Planning applications included in this Figure have been identified from a desktop review of the Planning Portal. Includes applications from 22-02-17 to 30-03-19 within 500m of the project red line boundary – including access tracks

DRAWN: SW
CHECKED: CW
APPROVED: KC
DATE: JUL 2019
SCALE: 1:5,000 @ A3

PROJECT NUMBER

60320996

DRAWING TITLE

FIGURE 9.1 – Individual Property Assessment Sheets (2019 Update)

Sheet 2 of 29

50 100 DRAWING NUMBER