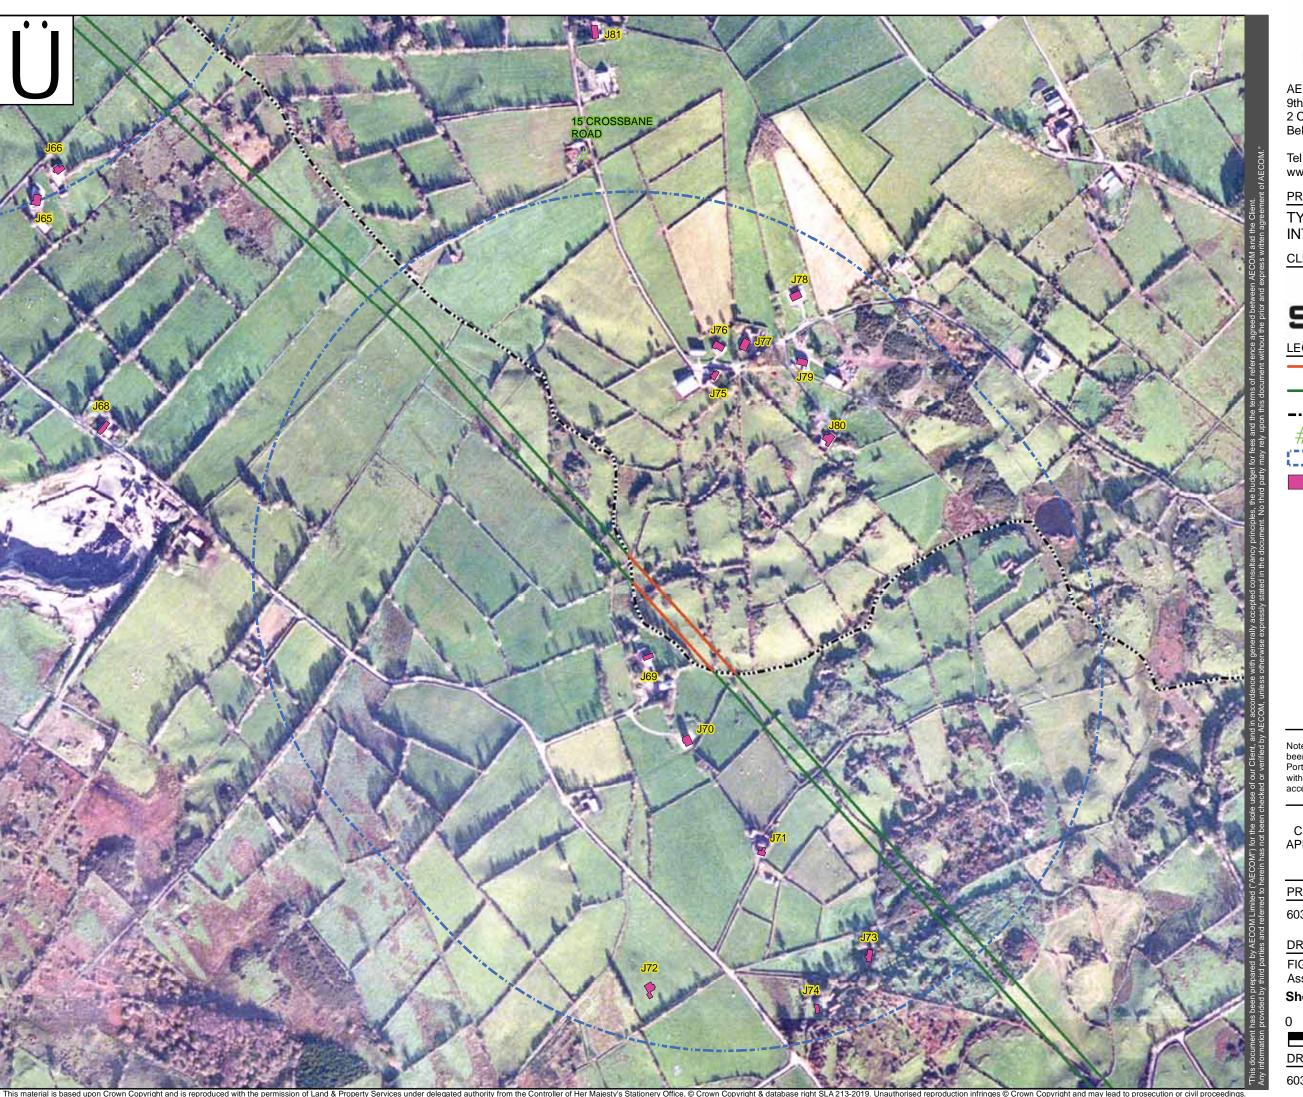

AECOM Ltd.
9th Floor, The Clarence West Building
2 Clarence Street West
Belfast BT2 7GP

Tel (028) 9060 7200 Fax (028) 9060 7399 www.aecom.com

PROJECT

TYRONE TO CAVAN INTERCONNECTOR

CLIENT

LEGEN

Proposed 400kV OHL Outer Conductor

Consented Residential Planning Application (March 2013 to March 2015)

New Pointer Property (Since Oct 2014)

Proposed Tower and Maximum Tower

500m Buffer from Proposed OHL Centreline

Residential Property (With ID)

(Will ID)

Note: Planning applications included in this Figure have been identified from a desktop review of the Planning Portal. Includes applications from 22-02-17 to 30-03-19 within 500m of the project red line boundary – including access tracks

DRAWN: SW CHECKED: CW APPROVED: KC

DATE: JUL 2019 SCALE: 1:5,000 @ A3

PROJECT NUMBER

60320996

DRAWING TITLE

FIGURE 9.1 – Individual Property Assessment Sheets (2019 Update)

Sheet 3 of 29

50 100 200 m