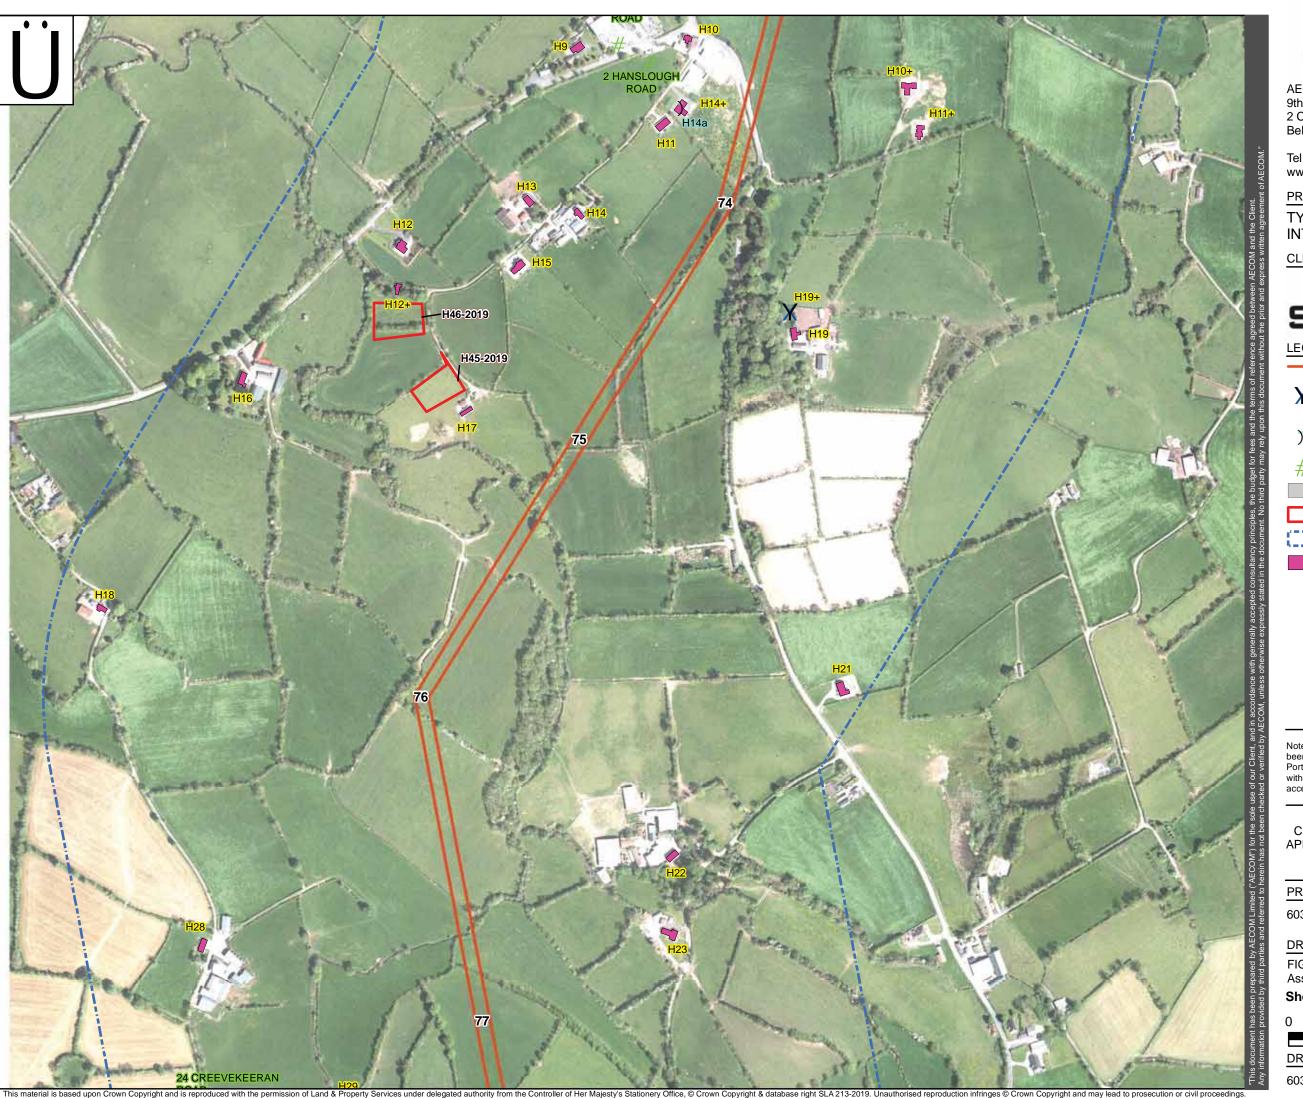

AECOM Ltd. 9th Floor, The Clarence West Building 2 Clarence Street West Belfast BT2 7GP

Tel (028) 9060 7200 Fax (028) 9060 7399 www.aecom.com

PROJECT

TYRONE TO CAVAN **INTERCONNECTOR** 

Proposed 400kV OHL Outer Conductor

Consented Residential Planning Application (March 2013 to March 2015)

Consented Residential Planning Applications (March 2015 to June 2016)

**Proposed Tower and Maximum Tower** 

Foundation

Proposed Substation Site

Planning Applications 2019 500m Buffer from Proposed OHL

Centreline

Residential Property (With ID)

Note: Planning applications included in this Figure have been identified from a desktop review of the Planning Portal. Includes applications from 22-02-17 to 30-03-19 within 500m of the project red line boundary - including access tracks

DRAWN: SW CHECKED: CW APPROVED: KC

DATE: JUL 2019 SCALE: 1:5,000 @ A3

PROJECT NUMBER

60320996

DRAWING TITLE

FIGURE 9.1 – Individual Property Assessment Sheets (2019 Update)

Sheet 1 of 29

50 100

DRAWING NUMBER

60320996/2019/PROP/1

REV

AECOM Ltd. 9th Floor, The Clarence West Building 2 Clarence Street West Belfast BT2 7GP

Tel (028) 9060 7200 Fax (028) 9060 7399 www.aecom.com

PROJECT

TYRONE TO CAVAN INTERCONNECTOR