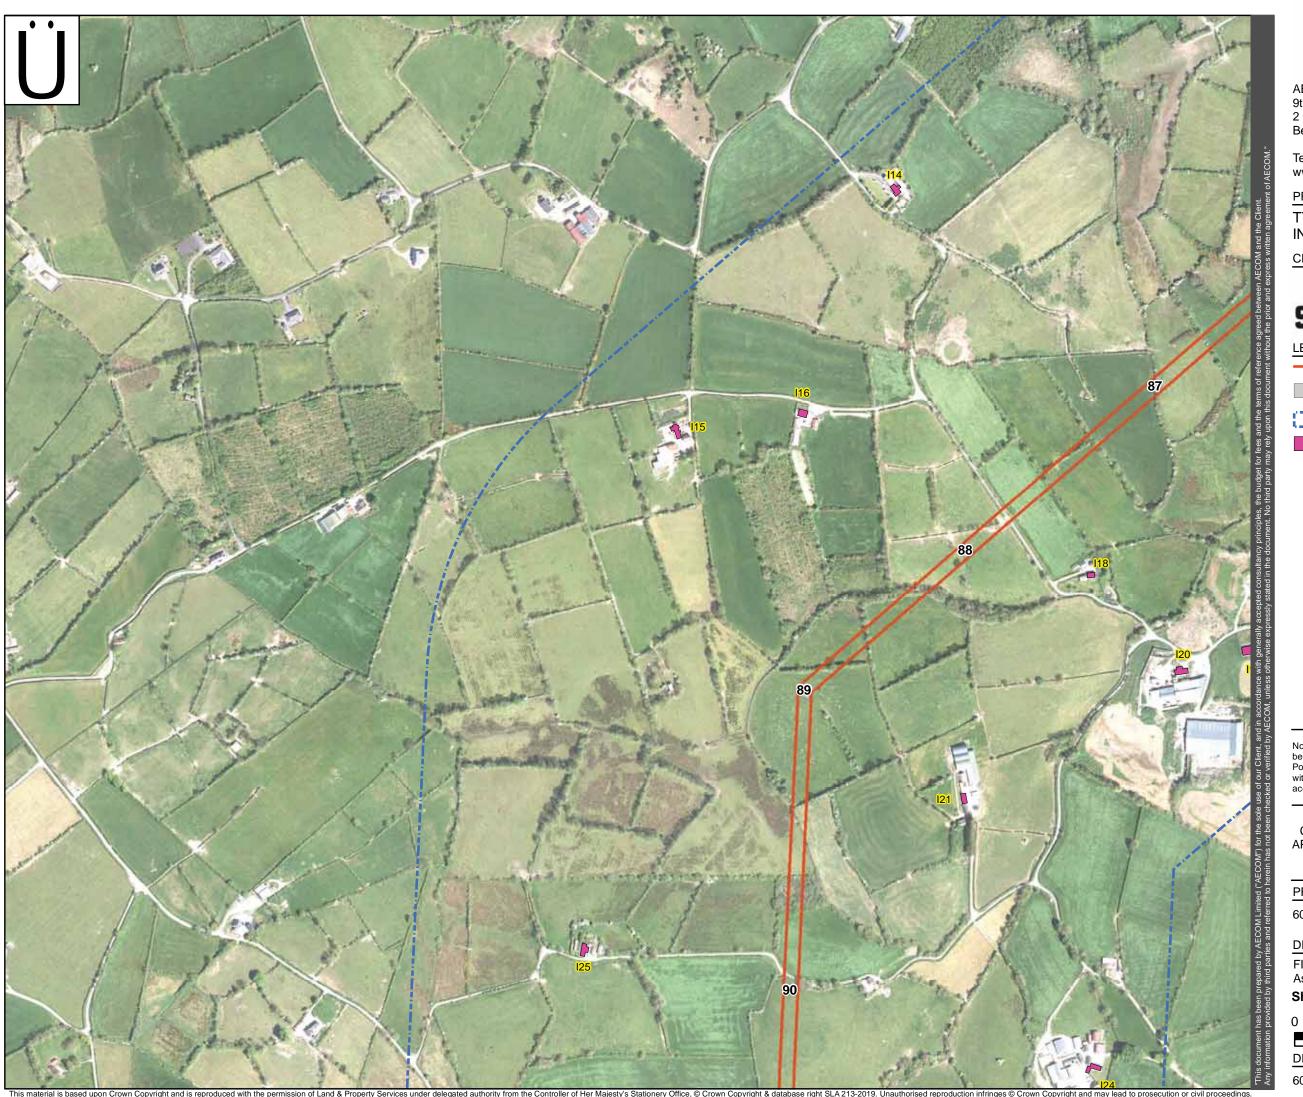

Consented Residential Planning Application (March 2013 to March 2015)

Consented Residential Planning Applications (March 2015 to June 2016)

**Proposed Tower and Maximum Tower** 

Foundation

Proposed Substation Site

Planning Applications 2019 500m Buffer from Proposed OHL

Centreline

Residential Property (With ID)

Note: Planning applications included in this Figure have been identified from a desktop review of the Planning Portal. Includes applications from 22-02-17 to 30-03-19 within 500m of the project red line boundary - including access tracks

DRAWN: SW CHECKED: CW APPROVED: KC

DATE: JUL 2019 SCALE: 1:5,000 @ A3

PROJECT NUMBER

60320996

DRAWING TITLE

FIGURE 9.1 – Individual Property Assessment Sheets (2019 Update)

Sheet 1 of 29

50 100