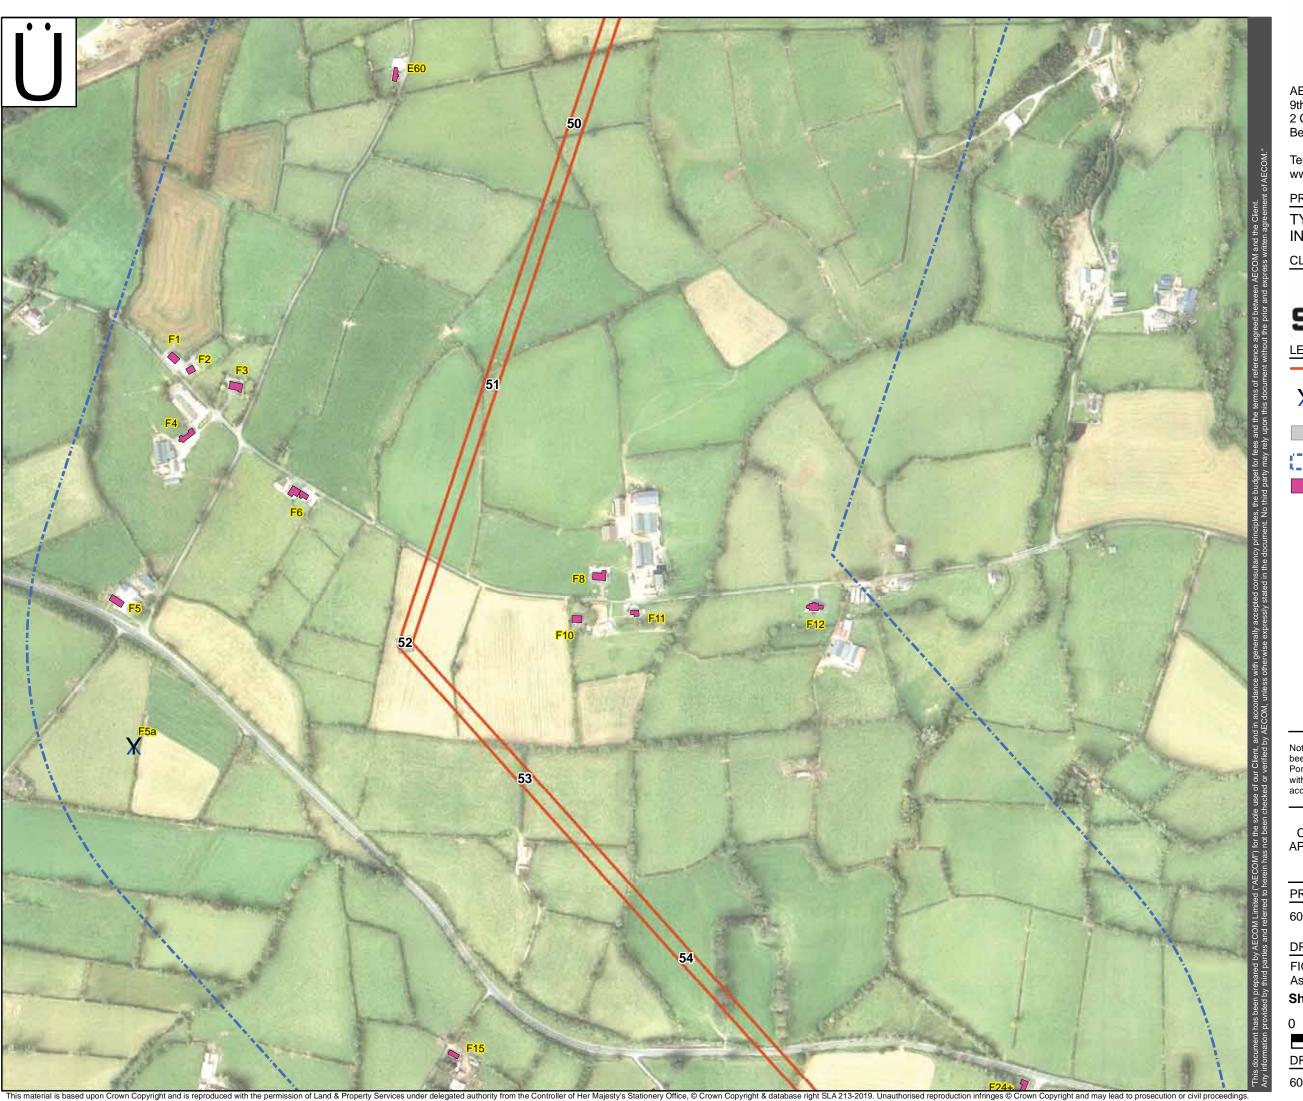

DRAWING NUMBER

AECOM Ltd. 9th Floor, The Clarence West Building 2 Clarence Street West Belfast BT2 7GP

Tel (028) 9060 7200 Fax (028) 9060 7399 www.aecom.com

PROJECT

TYRONE TO CAVAN INTERCONNECTOR

CLIENT

Proposed 400kV OHL Outer Conductor

Consented Residential Planning Application (March 2013 to March 2015)

Proposed Tower and Maximum Tower

500m Buffer from Proposed OHL Centreline

Residential Property (With ID)

Note: Planning applications included in this Figure have been identified from a desktop review of the Planning Portal. Includes applications from 22-02-17 to 30-03-19 within 500m of the project red line boundary – including access tracks

DRAWN: SW
CHECKED: CW
APPROVED: KC
DATE: JUL 2019
SCALE: 1:5,000 @ A3

PROJECT NUMBER

60320996

DRAWING TITLE

FIGURE 9.1 – Individual Property Assessment Sheets (2019 Update)

Sheet 4 of 29

50 100

DRAWING NUMBER