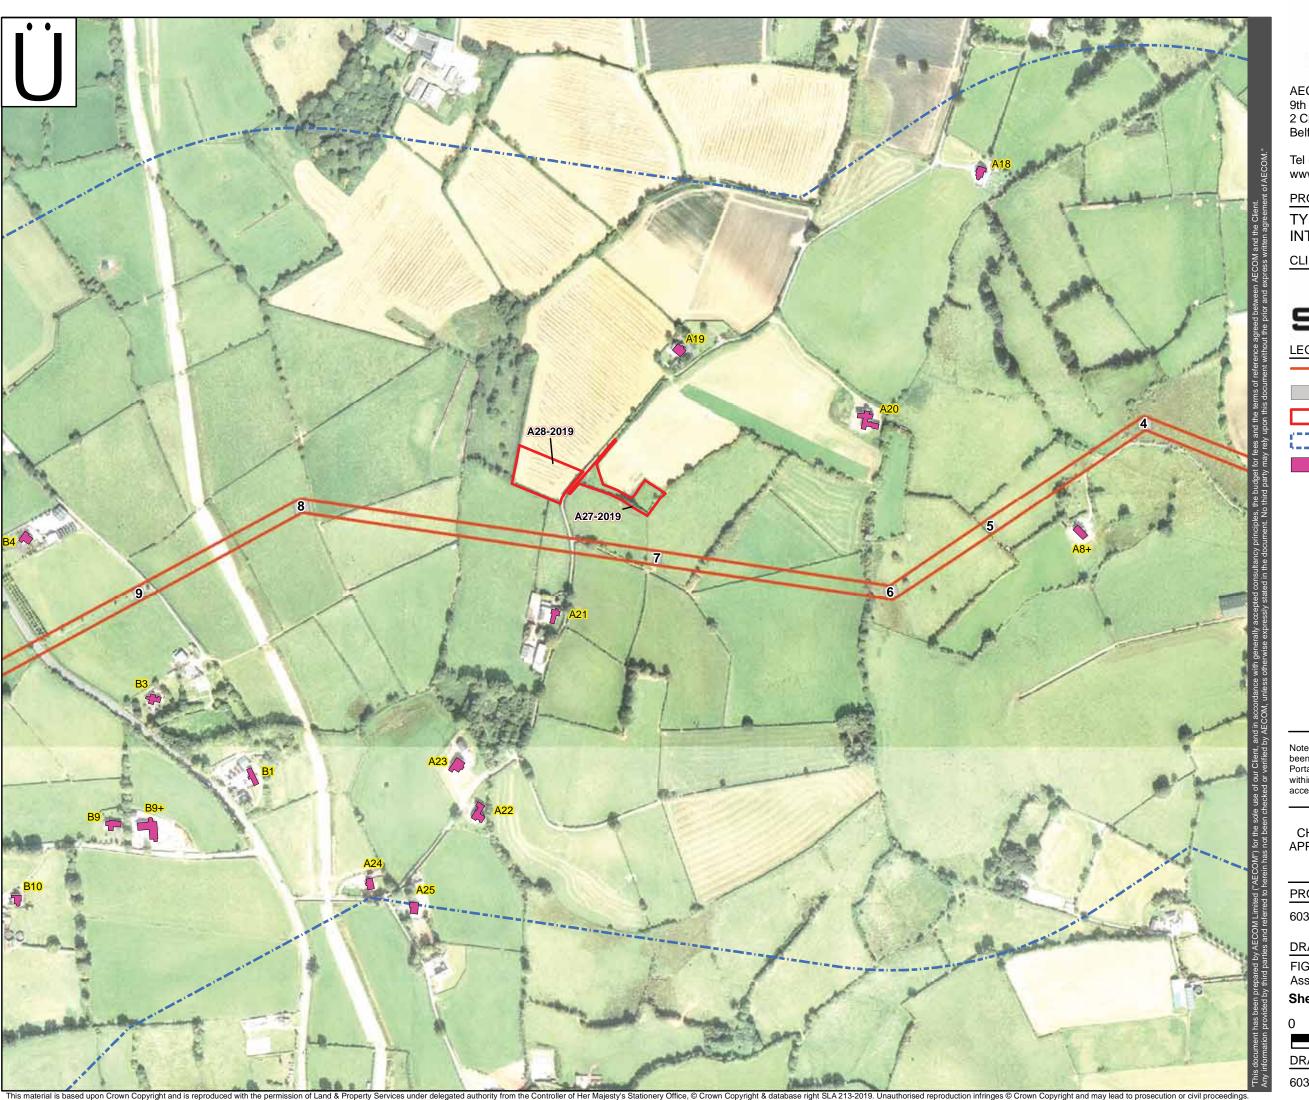

CLIENT

Proposed 400kV OHL Outer Conductor

Proposed Tower and Maximum Tower Foundation

Planning Applications 2019

500m Buffer from Proposed OHL

Centreline

Residential Property (With ID)

Note: Planning applications included in this Figure have been identified from a desktop review of the Planning Portal. Includes applications from 22-02-17 to 30-03-19 within 500m of the project red line boundary – including access tracks

DRAWN: SW
CHECKED: CW
APPROVED: KC
DATE: JUL 2019
SCALE: 1:5,000 @ A3

PROJECT NUMBER

60320996

DRAWING TITLE

FIGURE 9.1 – Individual Property Assessment Sheets (2019 Update)

Sheet 2 of 29

50 100 DRAWING NUMBER