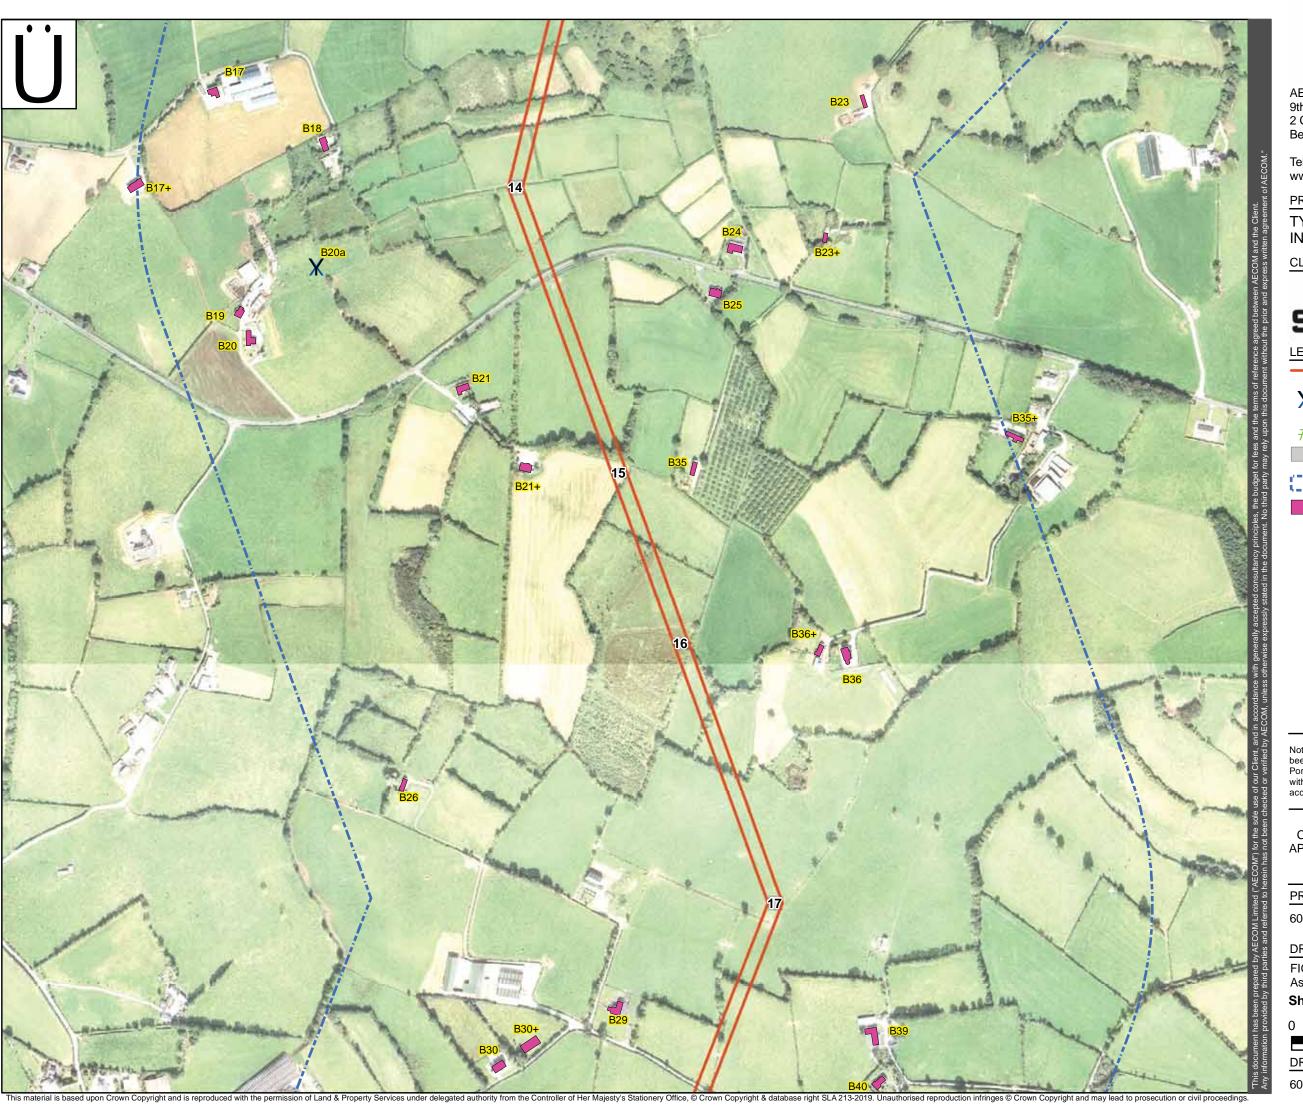

Consented Residential Planning Application (March 2013 to March 2015)

Proposed Tower and Maximum Tower

500m Buffer from Proposed OHL Centreline

Residential Property (With ID)

Note: Planning applications included in this Figure have been identified from a desktop review of the Planning Portal. Includes applications from 22-02-17 to 30-03-19 within 500m of the project red line boundary – including access tracks

DRAWN: SW
CHECKED: CW
APPROVED: KC
DATE: JUL 2019
SCALE: 1:5,000 @ A3

PROJECT NUMBER

60320996

DRAWING TITLE

FIGURE 9.1 – Individual Property Assessment Sheets (2019 Update)

Sheet 4 of 29

50 100

DRAWING NUMBER