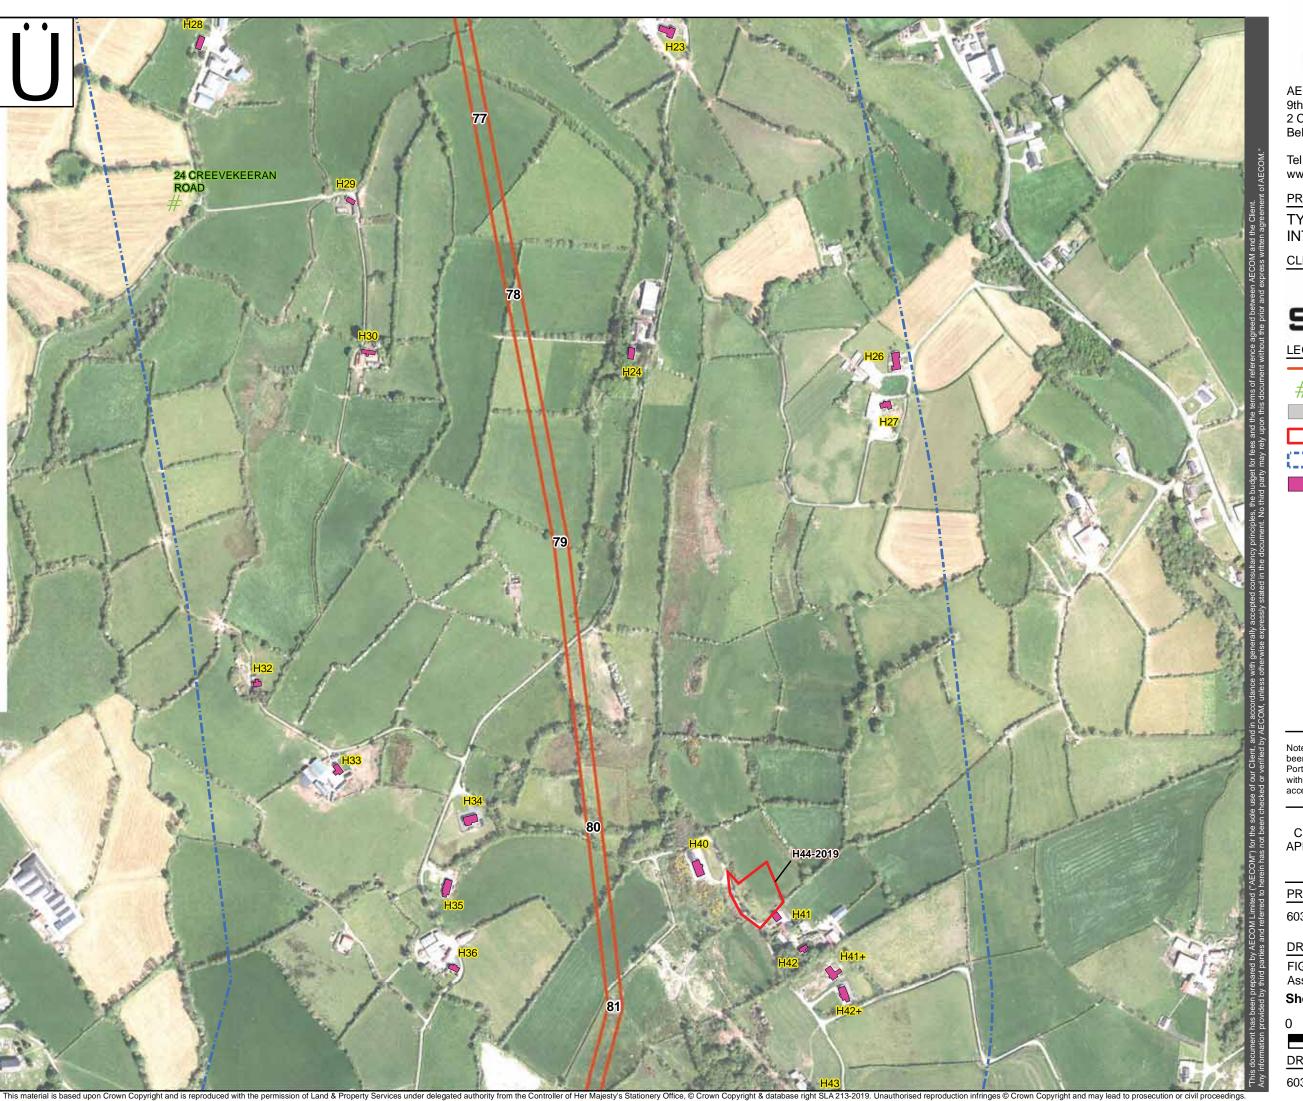

CLIENT

Proposed 400kV OHL Outer Conductor

Proposed Tower and Maximum Tower Foundation

Planning Applications 2019

500m Buffer from Proposed OHL

Centreline

Residential Property (With ID)

Note: Planning applications included in this Figure have been identified from a desktop review of the Planning Portal. Includes applications from 22-02-17 to 30-03-19 within 500m of the project red line boundary – including access tracks

DRAWN: SW
CHECKED: CW
APPROVED: KC
DATE: JUL 2019
SCALE: 1:5,000 @ A3

PROJECT NUMBER

60320996

DRAWING TITLE

FIGURE 9.1 – Individual Property Assessment Sheets (2019 Update)

Sheet 2 of 29

50 100 DRAWING NUMBER