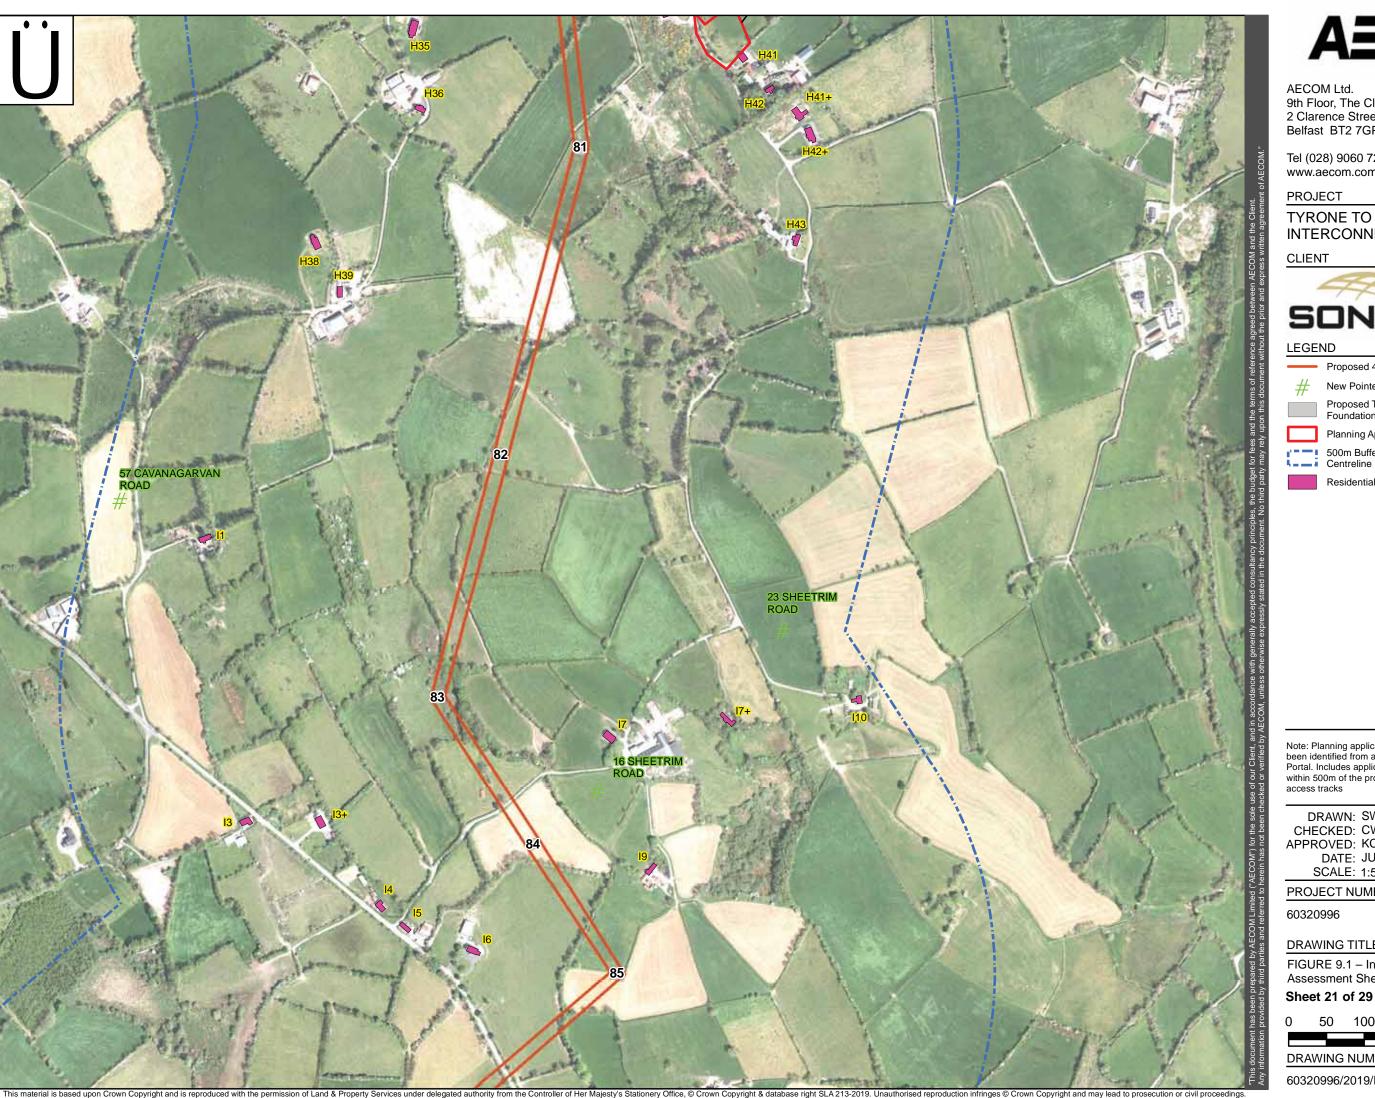

AECOM Ltd. 9th Floor, The Clarence West Building 2 Clarence Street West Belfast BT2 7GP

Tel (028) 9060 7200 Fax (028) 9060 7399 www.aecom.com

PROJECT

TYRONE TO CAVAN **INTERCONNECTOR** 

Proposed 400kV OHL Outer Conductor

New Pointer Property (Since Oct 2014)

Proposed Tower and Maximum Tower

Planning Applications 2019

500m Buffer from Proposed OHL

Residential Property (With ID)

Note: Planning applications included in this Figure have been identified from a desktop review of the Planning Portal. Includes applications from 22-02-17 to 30-03-19 within 500m of the project red line boundary – including access tracks

DRAWN: SW CHECKED: CW APPROVED: KC

DATE: JUL 2019 SCALE: 1:5,000 @ A3

PROJECT NUMBER

60320996

DRAWING TITLE

FIGURE 9.1 – Individual Property Assessment Sheets (2019 Update)

Sheet 21 of 29

50 100

DRAWING NUMBER

AECOM Ltd. 9th Floor, The Clarence West Building 2 Clarence Street West Belfast BT2 7GP

Tel (028) 9060 7200 Fax (028) 9060 7399 www.aecom.com

PROJECT

TYRONE TO CAVAN **INTERCONNECTOR** 

CLIENT