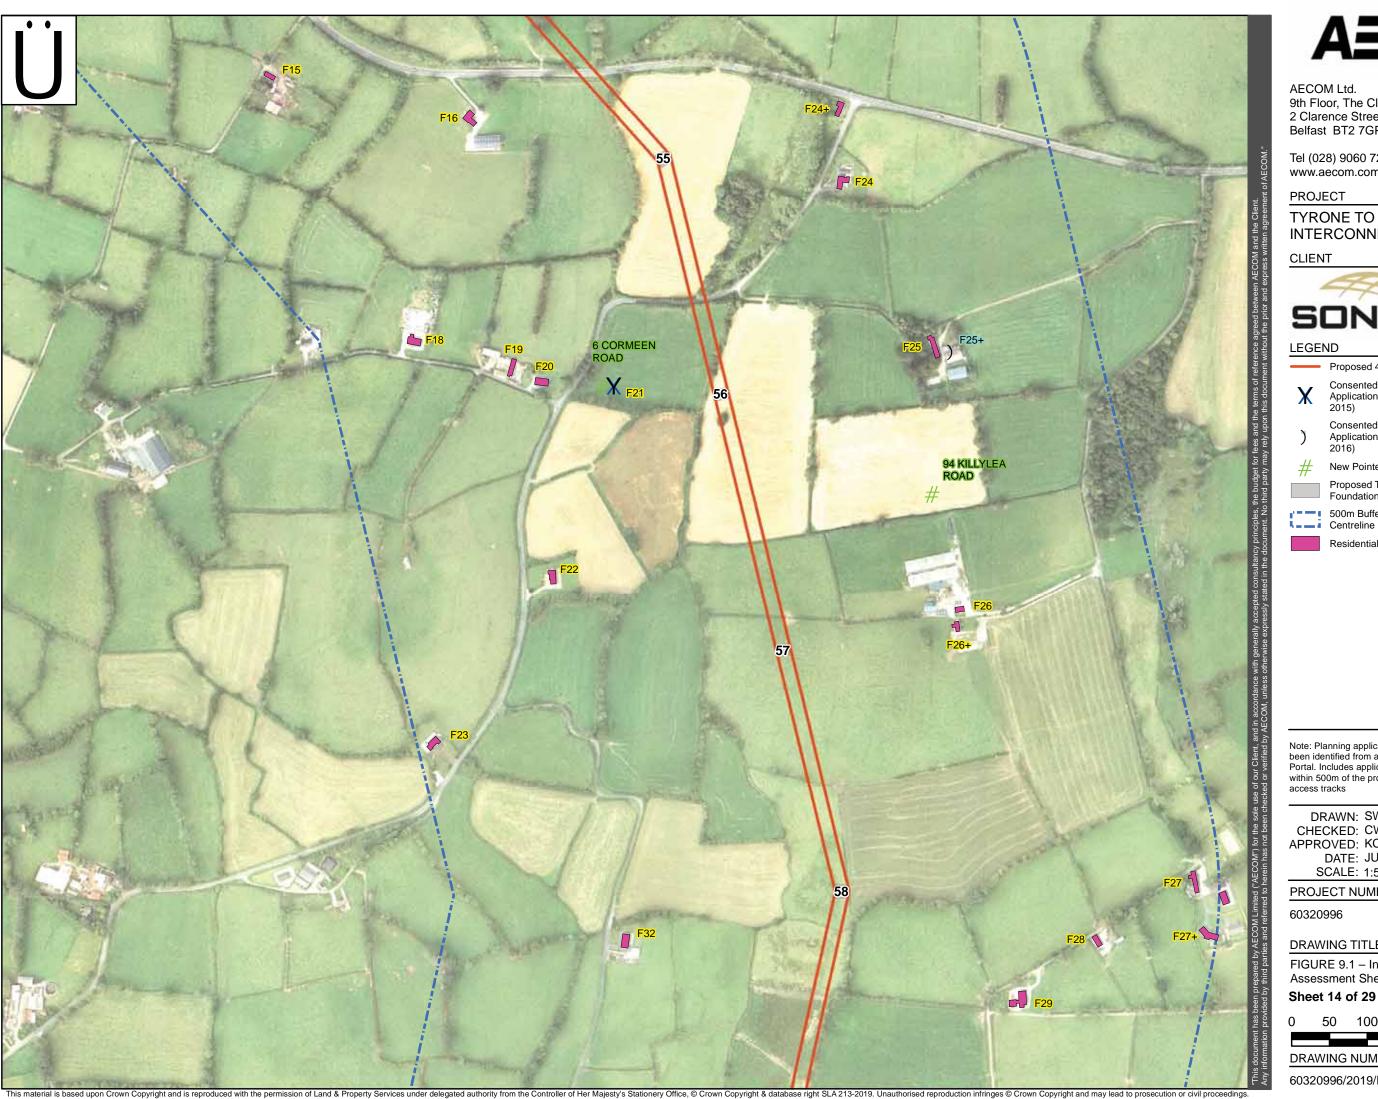

AECOM Ltd. 9th Floor, The Clarence West Building 2 Clarence Street West Belfast BT2 7GP

Tel (028) 9060 7200 Fax (028) 9060 7399 www.aecom.com

PROJECT

TYRONE TO CAVAN **INTERCONNECTOR** 

CLIENT

Proposed 400kV OHL Outer Conductor

Proposed Tower and Maximum Tower

500m Buffer from Proposed OHL - Centreline

Residential Property (With ID)

Note: Planning applications included in this Figure have been identified from a desktop review of the Planning Portal. Includes applications from 22-02-17 to 30-03-19 within 500m of the project red line boundary - including access tracks

DRAWN: SW CHECKED: CW APPROVED: KC

DATE: JUL 2019 SCALE: 1:5,000 @ A3

PROJECT NUMBER

60320996

DRAWING TITLE

FIGURE 9.1 – Individual Property Assessment Sheets (2019 Update)

Sheet 15 of 29

50 100