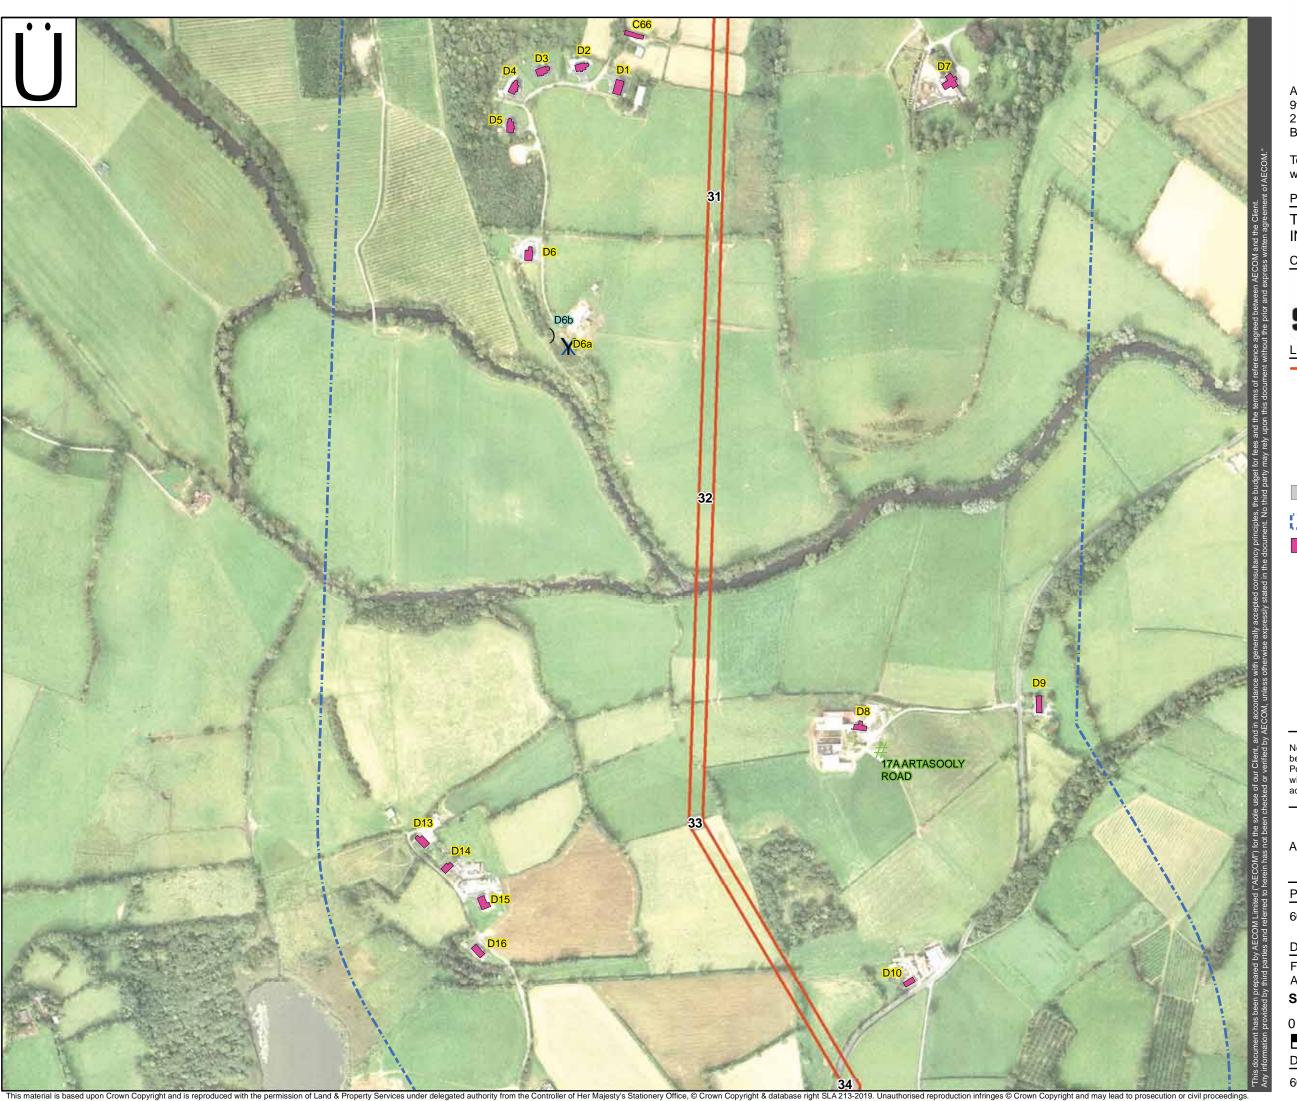

Consented Residential Planning Application (March 2013 to March 2015)

Proposed Tower and Maximum Tower

500m Buffer from Proposed OHL Centreline

Residential Property (With ID)

Note: Planning applications included in this Figure have been identified from a desktop review of the Planning Portal. Includes applications from 22-02-17 to 30-03-19 within 500m of the project red line boundary – including access tracks

DRAWN: SW
CHECKED: CW
APPROVED: KC
DATE: JUL 2019
SCALE: 1:5,000 @ A3

PROJECT NUMBER

60320996

DRAWING TITLE

FIGURE 9.1 – Individual Property Assessment Sheets (2019 Update)

Sheet 4 of 29

50 100

DRAWING NUMBER