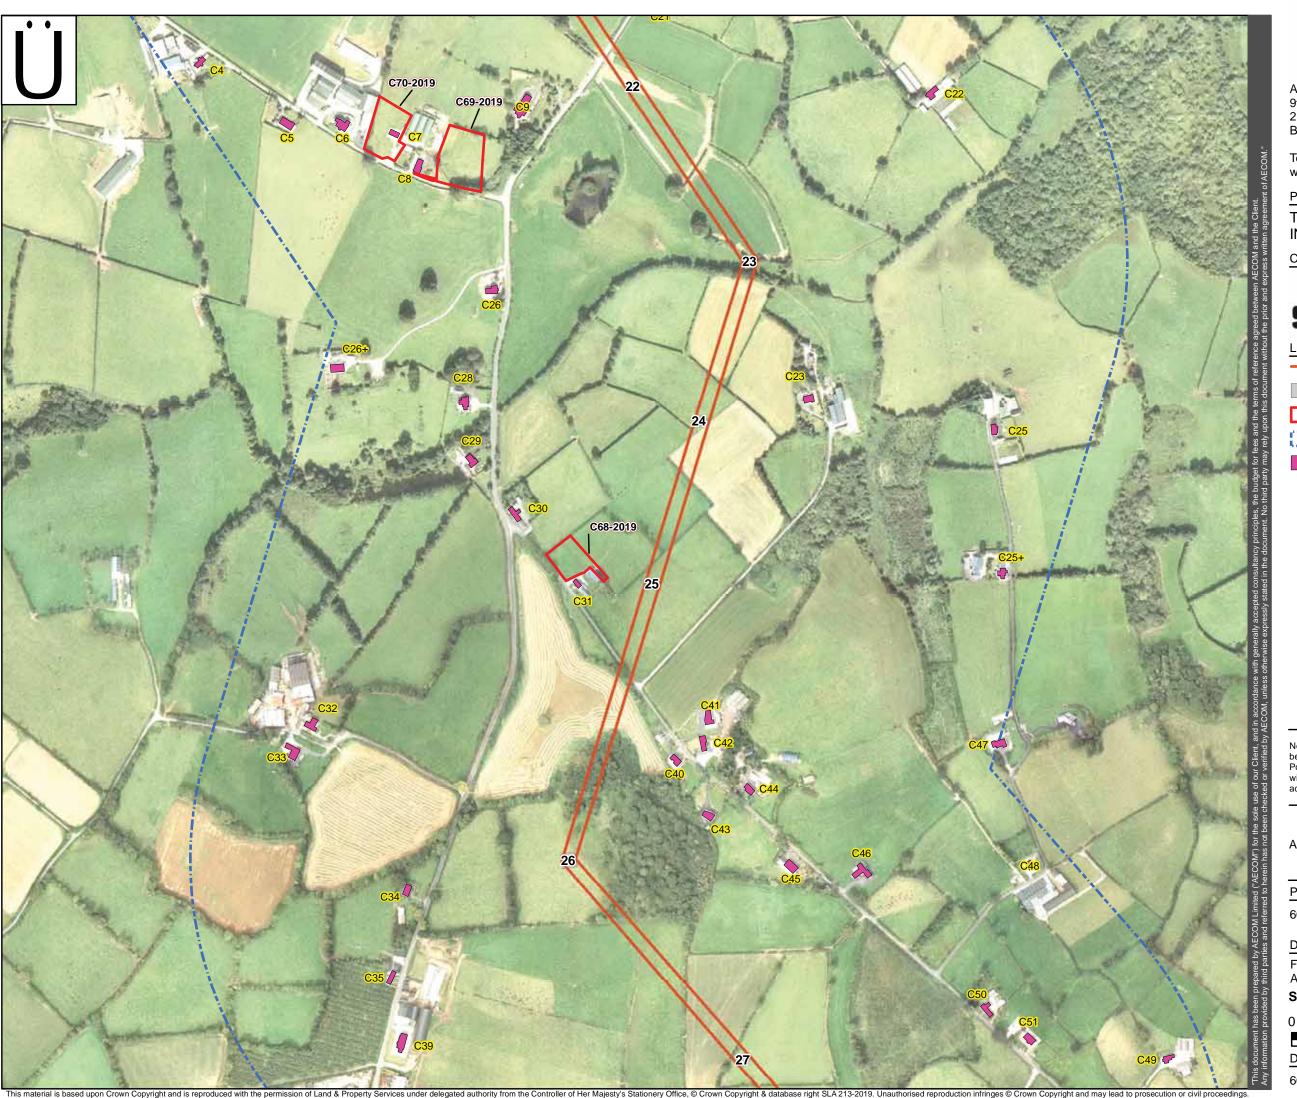

CLIENT

Proposed 400kV OHL Outer Conductor

Proposed Tower and Maximum Tower Foundation

Planning Applications 2019

500m Buffer from Proposed OHL

Centreline

Residential Property (With ID)

Note: Planning applications included in this Figure have been identified from a desktop review of the Planning Portal. Includes applications from 22-02-17 to 30-03-19 within 500m of the project red line boundary – including access tracks

DRAWN: SW
CHECKED: CW
APPROVED: KC
DATE: JUL 2019
SCALE: 1:5,000 @ A3

PROJECT NUMBER

60320996

DRAWING TITLE

FIGURE 9.1 – Individual Property Assessment Sheets (2019 Update)

Sheet 2 of 29

50 100 DRAWING NUMBER