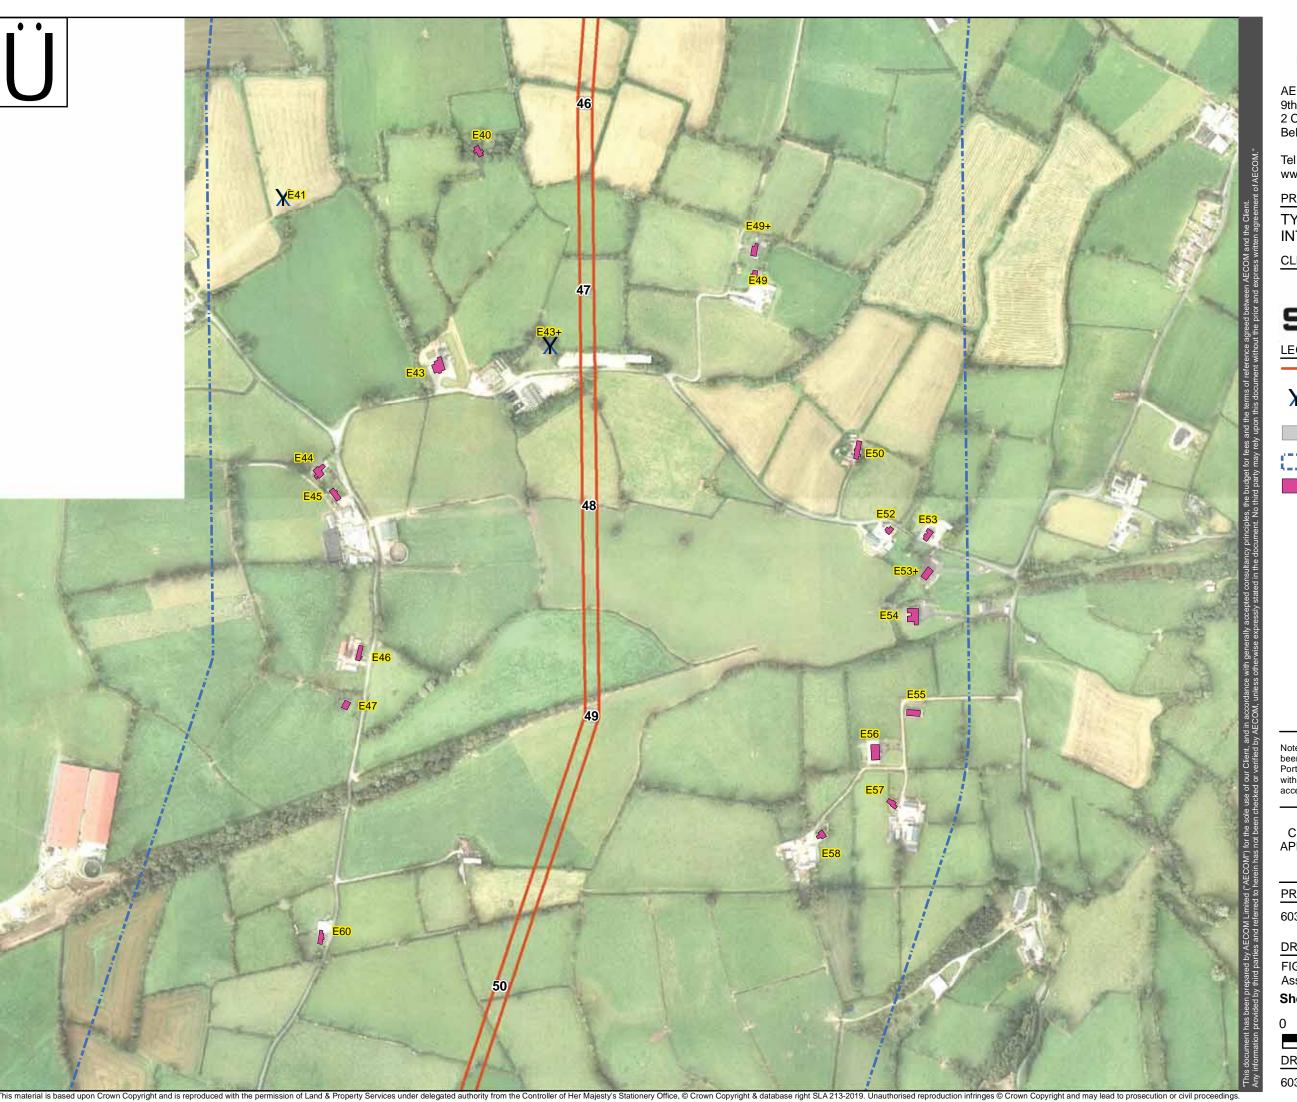

DRAWING NUMBER

60320996/2019/PROP/1

REV

AECOM Ltd. 9th Floor, The Clarence West Building 2 Clarence Street West Belfast BT2 7GP

Tel (028) 9060 7200 Fax (028) 9060 7399 www.aecom.com

PROJECT

TYRONE TO CAVAN INTERCONNECTOR

CLIENT

Proposed 400kV OHL Outer Conductor

Proposed Tower and Maximum Tower Foundation

Planning Applications 2019

500m Buffer from Proposed OHL

Centreline

Residential Property (With ID)

Note: Planning applications included in this Figure have been identified from a desktop review of the Planning Portal. Includes applications from 22-02-17 to 30-03-19 within 500m of the project red line boundary – including access tracks

DRAWN: SW
CHECKED: CW
APPROVED: KC
DATE: JUL 2019
SCALE: 1:5,000 @ A3

PROJECT NUMBER

60320996

DRAWING TITLE

FIGURE 9.1 – Individual Property Assessment Sheets (2019 Update)

Sheet 2 of 29

50 100 DRAWING NUMBER